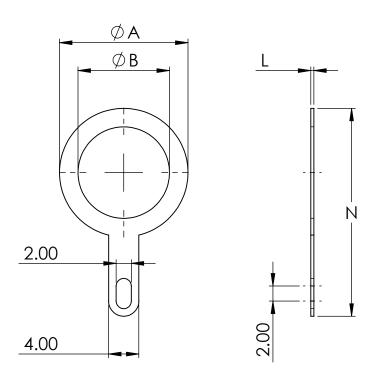

Description: Push Pull Panel Mount Earthing Washer

|  | SIZE | Α  | В    | L   | Ν    |
|--|------|----|------|-----|------|
|  | 0    | 13 | 9.1  | 0.5 | 22   |
|  | 1    | 17 | 12.1 | 0.5 | 27.5 |
|  | 2    | 20 | 15.1 | 0.5 | 32   |
|  | 3    | 23 | 18.1 | 0.5 | 39   |

В

82<u>Y</u>B-EW SIZE

0 = 820B SERIES

1 = 821B SERIES 2 = 822B SERIES

3 = 823B SERIES

MATERIAL: NICKEL PLATED BRASS

Drawn By: J. KADEL

**NorComp** 