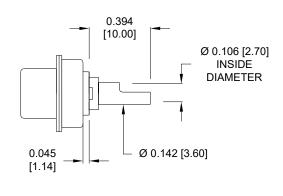

## NOTE: SIGNAL AND POWER CONTACTS COME PRE-LOADED INTO INSULATORS

0.142[3.60] -

0.098 [2.50]

20 AMP POWER CONTACTS ACCEPTS UP TO 12 AWG WIRE

40 AMP POWER CONTACTS
ACCEPTS UP TO 8 AWG WIRE