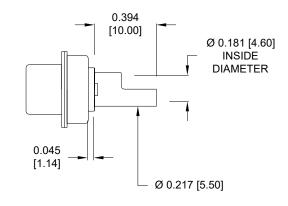

## NOTE: SIGNAL AND POWER CONTACTS COME PRE-LOADED INTO INSULATORS

0.142[3.60] -

0.098 [2.50]

20 AMP POWER CONTACTS ACCEPTS UP TO 12 AWG WIRE

40 AMP POWER CONTACTS
ACCEPTS UP TO 8 AWG WIRE