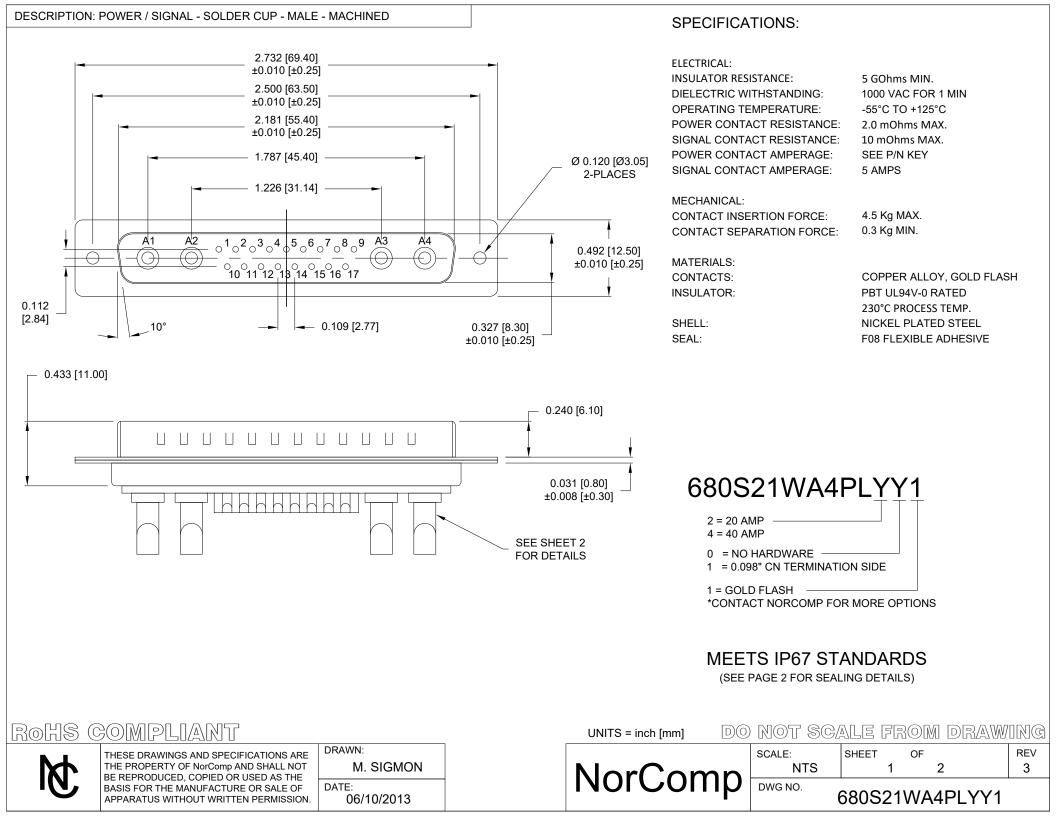

## NOTE: SIGNAL AND POWER CONTACTS COME PRE-LOADED INTO INSULATORS

0.142[3.60] -

0.098 [2.50]

20 AMP POWER CONTACTS ACCEPTS UP TO 12 AWG WIRE

40 AMP POWER CONTACTS
ACCEPTS UP TO 8 AWG WIRE