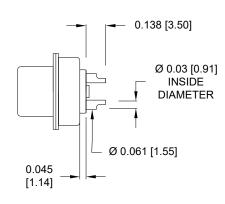

## NOTE: SIGNAL AND POWER CONTACTS COME PRE-LOADED INTO INSULATORS

0.142[3.60] -

0.098 [2.50]







20 AMP POWER CONTACTS ACCEPTS UP TO 12 AWG WIRE



40 AMP POWER CONTACTS
ACCEPTS UP TO 8 AWG WIRE

## ROHS COMPLIANT



THESE DRAWINGS AND SPECIFICATIONS ARE THE PROPERTY OF NorComp AND SHALL NOT BE REPRODUCED, COPIED OR USED AS THE BASIS FOR THE MANUFACTURE OR SALE OF APPARATUS WITHOUT WRITTEN PERMISSION

DRAWN:
M. SIGMON

DATE: 06/10/2013

UNITS = inch [mm]

NorComp

|      | SCALE: |     | SHEET | OF   |      | REV |
|------|--------|-----|-------|------|------|-----|
| D(O) | NOT    | SC/ |       | FROM | DRAW |     |

NTS

<sup>/G NO.</sup> 680S21WA4PLYY1