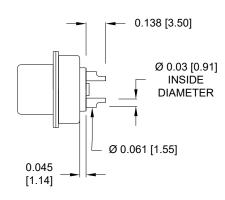

## NOTE: SIGNAL AND POWER CONTACTS COME PRE-LOADED INTO INSULATORS

0.142[3.60] -

0.098 [2.50]

20 AMP POWER CONTACTS ACCEPTS UP TO 12 AWG WIRE

40 AMP POWER CONTACTS
ACCEPTS UP TO 8 AWG WIRE

ROHS COMPLIANT

例

THESE DRAWINGS AND SPECIFICATIONS ARE THE PROPERTY OF NorComp AND SHALL NOT BE REPRODUCED, COPIED OR USED AS THE BASIS FOR THE MANUFACTURE OR SALE OF APPARATUS WITHOUT WRITTEN PERMISSION