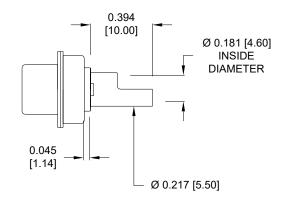

## NOTE: SIGNAL AND POWER CONTACTS COME PRE-LOADED INTO INSULATORS

0.142[3.60] -

0.098 [2.50]

20 AMP POWER CONTACTS ACCEPTS UP TO 12 AWG WIRE

40 AMP POWER CONTACTS
ACCEPTS UP TO 8 AWG WIRE

ROHS COMPLIANT

例

THESE DRAWINGS AND SPECIFICATIONS ARE THE PROPERTY OF NorComp AND SHALL NOT BE REPRODUCED, COPIED OR USED AS THE BASIS FOR THE MANUFACTURE OR SALE OF APPARATUS WITHOUT WRITTEN PERMISSION