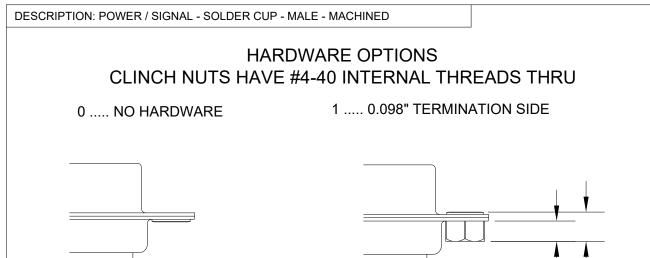

## NOTE: SIGNAL AND POWER CONTACTS COME PRE-LOADED INTO INSULATORS

0.142[3.60] -

0.098 [2.50]







20 AMP POWER CONTACTS ACCEPTS UP TO 12 AWG WIRE



40 AMP POWER CONTACTS
ACCEPTS UP TO 8 AWG WIRE

ROHS COMPLIANT

例

THESE DRAWINGS AND SPECIFICATIONS ARE THE PROPERTY OF NorComp AND SHALL NOT BE REPRODUCED, COPIED OR USED AS THE BASIS FOR THE MANUFACTURE OR SALE OF APPARATUS WITHOUT WRITTEN PERMISSION

DRAWN:
M. SIGMON

DATE: 06/10/2013

UNITS = inch [mm]

NorComp

| 00 | NOT SC!       |       | FR( |         | DRAW |          |
|----|---------------|-------|-----|---------|------|----------|
| ^  | SCALE:<br>NTS | SHEET | 2   | OF<br>2 |      | REV<br>3 |
|    |               |       |     |         |      |          |

680S13W6103LYY1