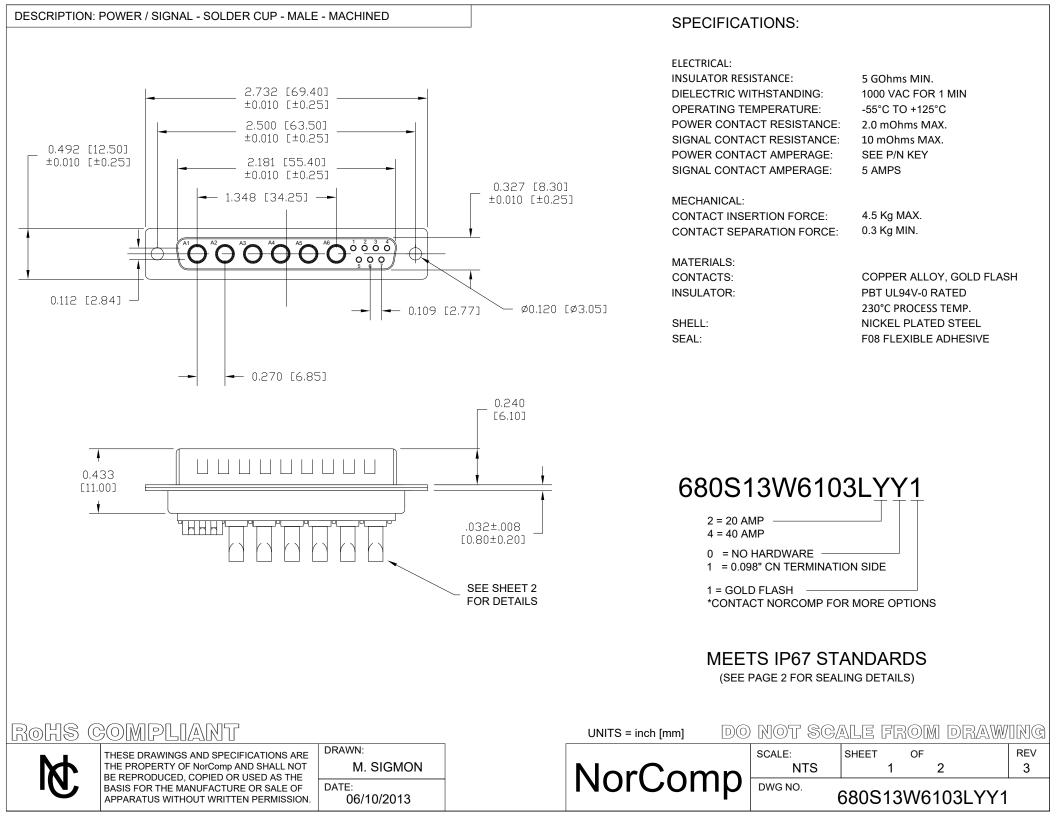

## NOTE: SIGNAL AND POWER CONTACTS COME PRE-LOADED INTO INSULATORS

0.142[3.60] -

0.098 [2.50]







20 AMP POWER CONTACTS ACCEPTS UP TO 12 AWG WIRE



40 AMP POWER CONTACTS
ACCEPTS UP TO 8 AWG WIRE

ROHS COMPLIANT

例

THESE DRAWINGS AND SPECIFICATIONS ARE THE PROPERTY OF NorComp AND SHALL NOT BE REPRODUCED, COPIED OR USED AS THE BASIS FOR THE MANUFACTURE OR SALE OF APPARATUS WITHOUT WRITTEN PERMISSION

DRAWN:
M. SIGMON

DATE: 06/10/2013

UNITS = inch [mm]

NorComp

| 00 | NOT SC!       |       | FR( |         | DRAW |          |
|----|---------------|-------|-----|---------|------|----------|
| ^  | SCALE:<br>NTS | SHEET | 2   | OF<br>2 |      | REV<br>3 |
|    |               |       |     |         |      |          |

680S13W6103LYY1