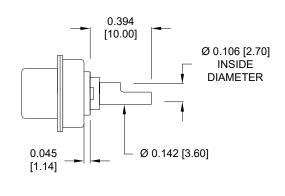

## NOTE: SIGNAL AND POWER CONTACTS COME PRE-LOADED INTO INSULATORS

0.142[3.60] -

0.098 [2.50]

20 AMP POWER CONTACTS ACCEPTS UP TO 12 AWG WIRE

40 AMP POWER CONTACTS
ACCEPTS UP TO 8 AWG WIRE

ROHS COMPLIANT

例

THESE DRAWINGS AND SPECIFICATIONS ARE THE PROPERTY OF NorComp AND SHALL NOT BE REPRODUCED, COPIED OR USED AS THE BASIS FOR THE MANUFACTURE OR SALE OF APPARATUS WITHOUT WRITTEN PERMISSION