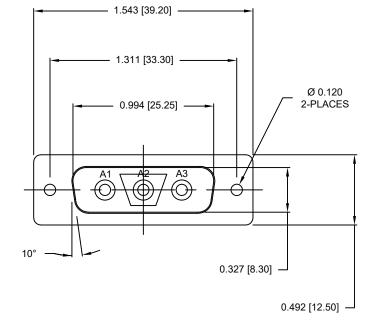

## DESCRIPTION: POWER - VERTICAL - MALE - MACHINED

0.433 [11.00]

SEE SHEET 2

FOR CONTACT DIMENSION DETAILS

| ROHS COMPLIANT UNITS = inches [mm] DO NOT SCALE FROM DR |                                                                                                                                                                                                         |                     |  |         |               |         | )M DRAW | /ING     |
|---------------------------------------------------------|---------------------------------------------------------------------------------------------------------------------------------------------------------------------------------------------------------|---------------------|--|---------|---------------|---------|---------|----------|
|                                                         | THESE DRAWINGS AND SPECIFICATIONS ARE<br>THE PROPERTY OF NorComp AND SHALL NOT<br>BE REPRODUCED, COPIED OR USED AS THE<br>BASIS FOR THE MANUFACTURE OR SALE OF<br>APPARATUS WITHOUT WRITTEN PERMISSION. | DRAWN:<br>M. SIGMON |  | NorComp | SCALE:<br>NTS | SHEET C | F<br>3  | REV<br>5 |
|                                                         |                                                                                                                                                                                                         | DATE:<br>07/19/2013 |  | NorComp | 3K103LYY      | Y       |         |          |