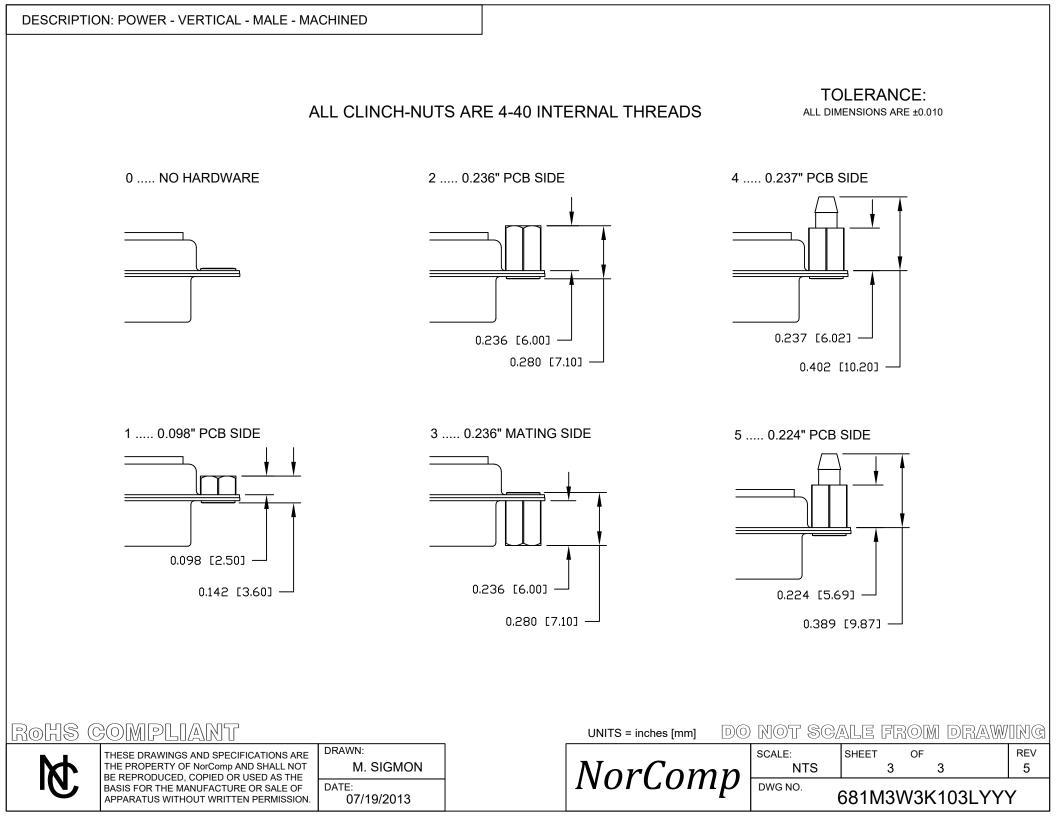

SEE SHEET 2

FOR CONTACT DIMENSION DETAILS

| ROHS COMPLIANT UNITS = inches [mm] DO NOT SCALE FROM DR |                                                                                                                                                                                                         |                     |  |         |               |         | )M DRAW | /ING     |
|---------------------------------------------------------|---------------------------------------------------------------------------------------------------------------------------------------------------------------------------------------------------------|---------------------|--|---------|---------------|---------|---------|----------|
|                                                         | THESE DRAWINGS AND SPECIFICATIONS ARE<br>THE PROPERTY OF NorComp AND SHALL NOT<br>BE REPRODUCED, COPIED OR USED AS THE<br>BASIS FOR THE MANUFACTURE OR SALE OF<br>APPARATUS WITHOUT WRITTEN PERMISSION. | DRAWN:<br>M. SIGMON |  | NorComp | SCALE:<br>NTS | SHEET C | F<br>3  | REV<br>5 |
|                                                         |                                                                                                                                                                                                         | DATE:<br>07/19/2013 |  | NorComp | 3K103LYY      | Y       |         |          |