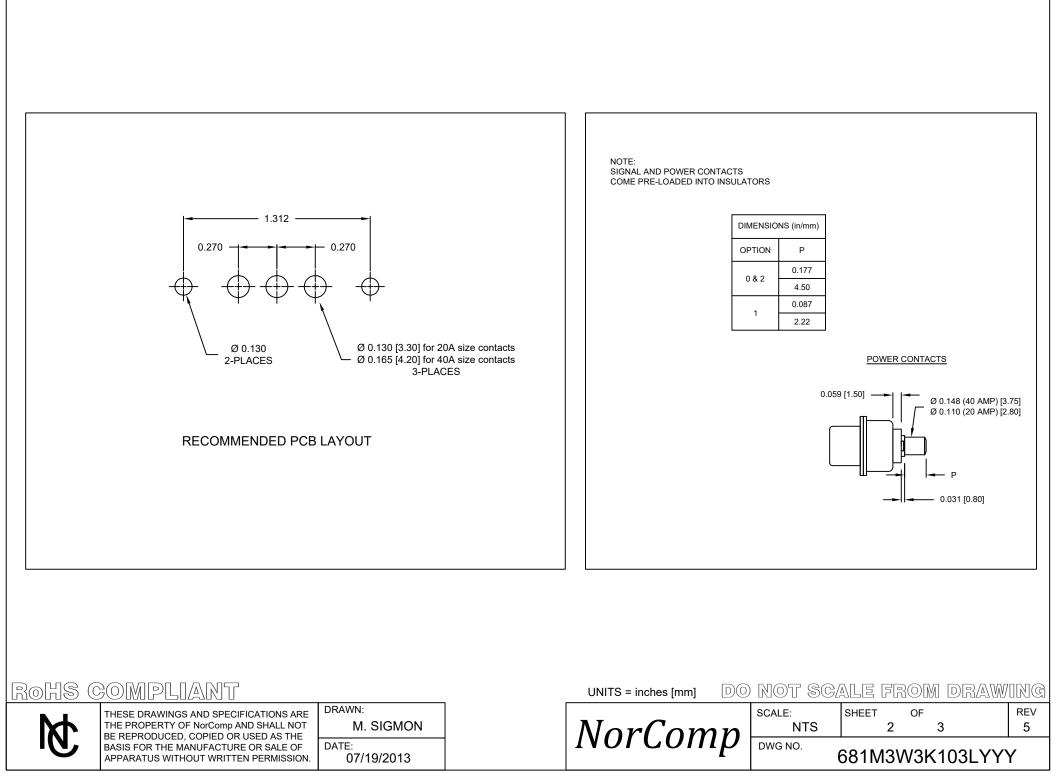

SEE SHEET 2

FOR CONTACT DIMENSION DETAILS

| ROHS COMPLIANT UNITS = inches [mm] DO NOT SCALE FROM DR |                                                                                                                                                                                                         |                     |  |         |               |         | )M DRAW | /ING     |
|---------------------------------------------------------|---------------------------------------------------------------------------------------------------------------------------------------------------------------------------------------------------------|---------------------|--|---------|---------------|---------|---------|----------|
|                                                         | THESE DRAWINGS AND SPECIFICATIONS ARE<br>THE PROPERTY OF NorComp AND SHALL NOT<br>BE REPRODUCED, COPIED OR USED AS THE<br>BASIS FOR THE MANUFACTURE OR SALE OF<br>APPARATUS WITHOUT WRITTEN PERMISSION. | DRAWN:<br>M. SIGMON |  | NorComp | SCALE:<br>NTS | SHEET C | F<br>3  | REV<br>5 |
|                                                         |                                                                                                                                                                                                         | DATE:<br>07/19/2013 |  | NorComp | 3K103LYY      | Y       |         |          |