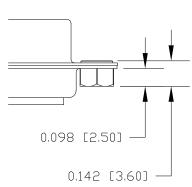

## HARDWARE OPTIONS CLINCH NUTS HAVE #4-40 INTERNAL THREADS THRU

0 ..... NO HARDWARE

1 ..... 0.098" SOLDER SIDE