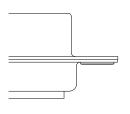

## HARDWARE OPTIONS CLINCH NUTS HAVE #4-40 INTERNAL THREADS THRU

0 ..... NO HARDWARE

1 ..... 0.098" SOLDER SIDE