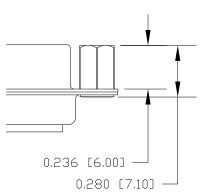

## DESCRIPTION: POWER - SOLDER CUP - MALE - MACHINED

## HARDWARE OPTIONS CLINCH NUTS HAVE #4-40 INTERNAL THREADS THRU

0 ..... NO HARDWARE











1 ..... 0.098" SOLDER SIDE





## NOTE: POWER CONTACTS COME PRE-LOADED INTO INSULATORS





20 AMP POWER CONTACTS
ACCEPTS UP TO 12 AWG WIRE

40 AMP POWER CONTACTS ACCEPTS UP TO 8 AWG WIRE

Roks Compliant



THESE DRAWINGS AND SPECIFICATIONS ARE THE PROPERTY OF NorComp AND SHALL NOT BE REPRODUCED, COPIED OR USED AS THE BASIS FOR THE MANUFACTURE OR SALE OF APDAPATUS WITHOUT WRITTEN DEPMISSION.

DRAWN:

M. SIGMON

DATE:

TE: 11/16/2016 
 NorComp
 Scale: NTS
 SHEET OF 2 2 4
 REV 4

 Dwg No.
 680M8W8103LYY1