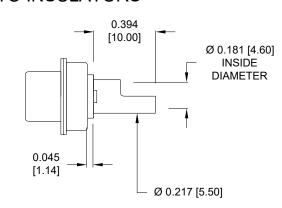

## NOTE: POWER CONTACTS COME PRE-LOADED INTO INSULATORS

20 AMP POWER CONTACTS
ACCEPTS UP TO 12 AWG WIRE

40 AMP POWER CONTACTS ACCEPTS UP TO 8 AWG WIRE

Roks Compliant

THESE DRAWINGS AND SPECIFICATIONS ARE THE PROPERTY OF NorComp AND SHALL NOT BE REPRODUCED, COPIED OR USED AS THE BASIS FOR THE MANUFACTURE OR SALE OF APDAPATUS WITHOUT WRITTEN DEPMISSION.