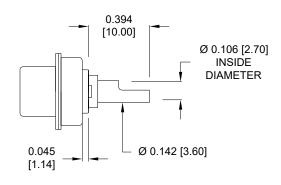

## NOTE: POWER CONTACTS COME PRE-LOADED INTO INSULATORS

20 AMP POWER CONTACTS
ACCEPTS UP TO 12 AWG WIRE

40 AMP POWER CONTACTS ACCEPTS UP TO 8 AWG WIRE

Roks Compliant

THESE DRAWINGS AND SPECIFICATIONS ARE THE PROPERTY OF NorComp AND SHALL NOT BE REPRODUCED, COPIED OR USED AS THE BASIS FOR THE MANUFACTURE OR SALE OF APDAPATUS WITHOUT WRITTEN DEPMISSION.