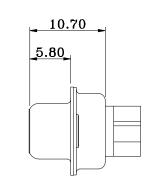

DESCRIPTION: 7W2 // F // CONNECTOR BODY FOR CRIMP CONTACTS



0.80

9.10



## SPECIFICATIONS:

## MATERIALS:

| PBT, UL94 V-0, BLACK |
|----------------------|
| NICKEL PLATED STEEL  |
| NICKEL PLATED BRASS  |
|                      |

## **ELECTRICAL:**

RATED VOLTAGE: 250V **INSULATION RESISTANCE:** DIELECTRIC WITHSTANDING: 1,000 VAC r.m.s.

5 GOhms MIN.

## **ENVIRONMENT:**

OPERATING TEMPERATURE: -55°C TO +125°C



0 = NO HARDWARE

1 = 2.5mm #4-40 CLINCH NUT PCB SIDE



SIGNAL AND POWER CONTACTS SOLD SEPARATELY (5x) SIGNAL CONTACT P/N = 680M002-071LY0Y (Y = Place holder for variants) (2x) POWER CONTACT P/N = 680M002-072LY0Y (Y = Place holder for variants)

5.30