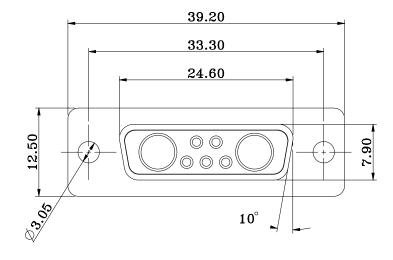

DESCRIPTION: 7W2 // F // CONNECTOR BODY FOR CRIMP CONTACTS



0.80

9.10



## SPECIFICATIONS:

## MATERIALS:

| PBT, UL94 V-0, BLACK |
|----------------------|
| NICKEL PLATED STEEL  |
| NICKEL PLATED BRASS  |
|                      |

## **ELECTRICAL:**

RATED VOLTAGE: 250V **INSULATION RESISTANCE:** DIELECTRIC WITHSTANDING: 1,000 VAC r.m.s.

5 GOhms MIN.

## **ENVIRONMENT:**

OPERATING TEMPERATURE: -55°C TO +125°C



0 = NO HARDWARE

1 = 2.5mm #4-40 CLINCH NUT PCB SIDE



SIGNAL AND POWER CONTACTS SOLD SEPARATELY (5x) SIGNAL CONTACT P/N = 680M002-071LY0Y (Y = Place holder for variants) (2x) POWER CONTACT P/N = 680M002-072LY0Y (Y = Place holder for variants)

5.30