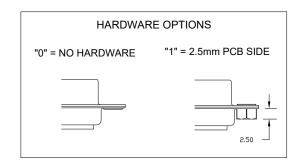

## **ENVIRONMENT:**

OPERATING TEMPERATURE: -55°C TO +125°C

0 = NO HARDWARE

1 = 2.5mm #4-40 CLINCH NUT PCB SIDE

SIGNAL AND POWER CONTACTS SOLD SEPARATELY (5x) SIGNAL CONTACT P/N = 680M002-071LY0Y (Y = Place holder for variants) (2x) POWER CONTACT P/N = 680M002-072LY0Y (Y = Place holder for variants)