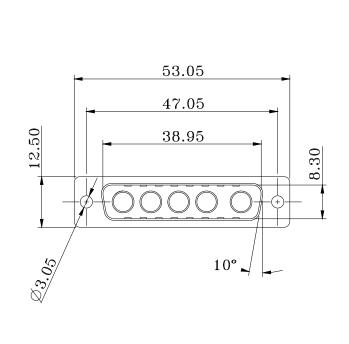

DESCRIPTION: 5W5 // M // CONNECTOR BODY FOR CRIMP CONTACTS

## 680M5W5173L0Y0

0 = NO HARDWARE

1 = 2.5mm #4-40 CLINCH NUT PCB SIDE

HARDWARE OPTIONS "1" = 2.5mm PCB SIDE "0" = NO HARDWARE

# 0.80

SIGNAL AND POWER CONTACTS SOLD SEPARATELY (5x) POWER CONTACT P/N = 680M001-072LY0Y (Y = Place holder for variants)