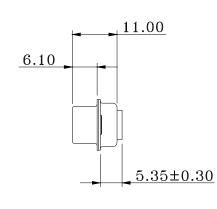

DESCRIPTION: 5W5 // M // CONNECTOR BODY FOR CRIMP CONTACTS

## 680M5W5173L0Y0

0 = NO HARDWARE

1 = 2.5mm #4-40 CLINCH NUT PCB SIDE

HARDWARE OPTIONS "1" = 2.5mm PCB SIDE "0" = NO HARDWARE

# 0.80

SIGNAL AND POWER CONTACTS SOLD SEPARATELY (5x) POWER CONTACT P/N = 680M001-072LY0Y (Y = Place holder for variants)