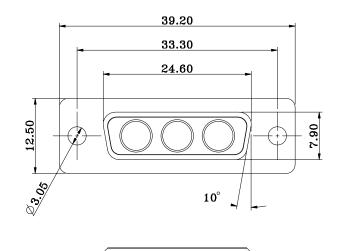

DESCRIPTION: 3W3 // F // CONNECTOR BODY FOR CRIMP CONTACTS

# 680M3W3273L0Y0

0 = NO HARDWARE

HARDWARE OPTIONS "1" = 2.5mm PCB SIDE "0" = NO HARDWARE

1 = 2.5mm #4-40 CLINCH NUT PCB SIDE

SIGNAL AND POWER CONTACTS SOLD SEPARATELY (3x) POWER CONTACT P/N = 680M002-072LY0Y (Y = Place holder for variants)