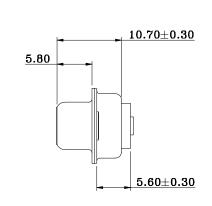

DESCRIPTION: 3W3 // F // CONNECTOR BODY FOR CRIMP CONTACTS

# 680M3W3273L0Y0

0 = NO HARDWARE

HARDWARE OPTIONS "1" = 2.5mm PCB SIDE "0" = NO HARDWARE

1 = 2.5mm #4-40 CLINCH NUT PCB SIDE

SIGNAL AND POWER CONTACTS SOLD SEPARATELY (3x) POWER CONTACT P/N = 680M002-072LY0Y (Y = Place holder for variants)