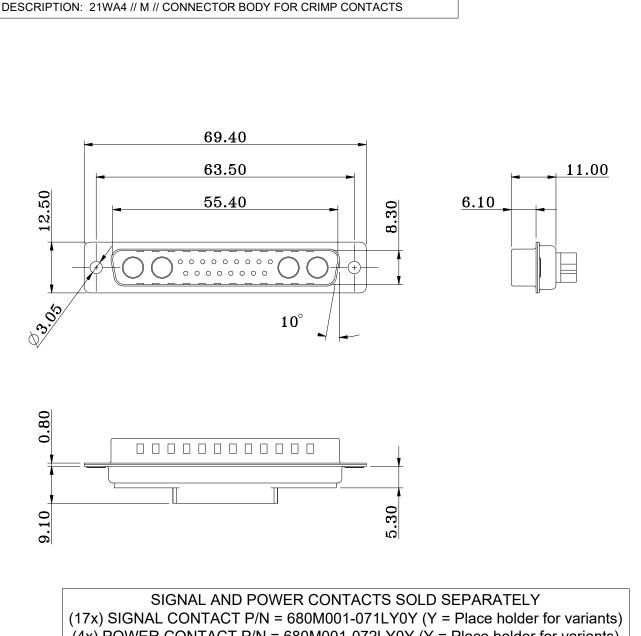

# 680M21WA4P3L0Y0

0 = NO HARDWARE 1 = 2.5mm #4-40 CLINCH NUT PCB SIDE

HARDWARE OPTIONS "1" = 2.5mm PCB SIDE "0" = NO HARDWARE

(4x) POWER CONTACT P/N = 680M001-072LY0Y (Y = Place holder for variants)