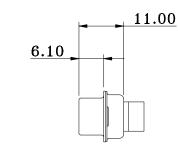

# 680M13W3173L0Y0

0 = NO HARDWARE 1 = 2.5mm #4-40 CLINCH NUT PCB SIDE

SIGNAL AND POWER CONTACTS SOLD SEPARATELY (10x) SIGNAL CONTACT P/N = 680M001-071LY0Y (Y = Place holder for variants) (3x) POWER CONTACT P/N = 680M001-072LY0Y (Y = Place holder for variants)