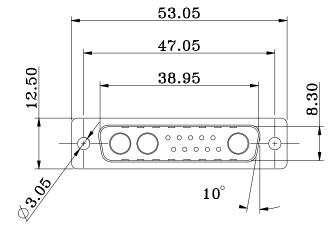

# 680M13W3173L0Y0

0 = NO HARDWARE 1 = 2.5mm #4-40 CLINCH NUT PCB SIDE

SIGNAL AND POWER CONTACTS SOLD SEPARATELY (10x) SIGNAL CONTACT P/N = 680M001-071LY0Y (Y = Place holder for variants) (3x) POWER CONTACT P/N = 680M001-072LY0Y (Y = Place holder for variants)