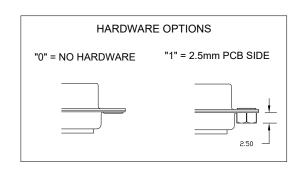

# 680M13W3173L0Y0

0 = NO HARDWARE 1 = 2.5mm #4-40 CLINCH NUT PCB SIDE

SIGNAL AND POWER CONTACTS SOLD SEPARATELY (10x) SIGNAL CONTACT P/N = 680M001-071LY0Y (Y = Place holder for variants) (3x) POWER CONTACT P/N = 680M001-072LY0Y (Y = Place holder for variants)