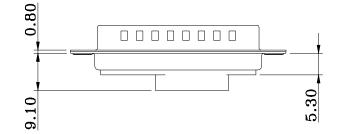

# 680M13W3173L0Y0

0 = NO HARDWARE 1 = 2.5mm #4-40 CLINCH NUT PCB SIDE

SIGNAL AND POWER CONTACTS SOLD SEPARATELY (10x) SIGNAL CONTACT P/N = 680M001-071LY0Y (Y = Place holder for variants) (3x) POWER CONTACT P/N = 680M001-072LY0Y (Y = Place holder for variants)