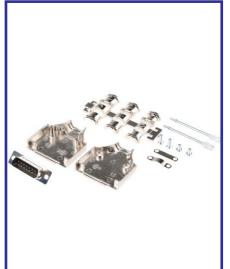

| The Kit Contains                       |     |
|----------------------------------------|-----|
| Backshell Halves                       | x 2 |
| D-Sub connector                        | x 1 |
| Strain relief screws                   | x 2 |
| Housing screws                         | x 2 |
| 4-40 UNC jackscrews                    | x 2 |
| Metallised plastic compression inserts | x 1 |