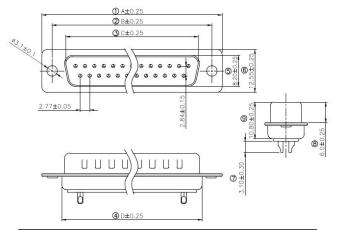

| Male Dimensions |         |         |         |  |  |
|-----------------|---------|---------|---------|--|--|
|                 | 09      | 15      | 25      |  |  |
| Α               | 30.81mm | 39.25mm | 53.03mm |  |  |
| В               | 24.99mm | 33.32mm | 38.96mm |  |  |
| С               | 19.28mm | 27.75mm | 41.30mm |  |  |
| D               | 19.23mm | 27.56mm | 41.30mm |  |  |

| Female Dimensions |         |         |         |  |  |
|-------------------|---------|---------|---------|--|--|
|                   | 09      | 25      |         |  |  |
| Α                 | 30.88mm | 39.20mm | 53.02mm |  |  |
| В                 | 24.88mm | 33.30mm | 47.04mm |  |  |
| С                 | 19.28mm | 27.75mm | 41.30mm |  |  |
| D                 | 18.94mm | 27.50mm | 41.20mm |  |  |