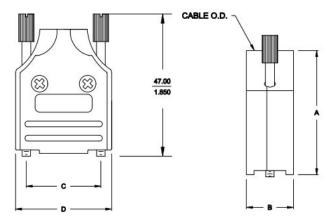

| Hood Dimensions |        |        |         |         |  |
|-----------------|--------|--------|---------|---------|--|
| Size            | A B (  |        | С       | D       |  |
| 31.5mm          |        | 40.0mm | 15.00mm | 24.99mm |  |
| 09              | 1.240" | 1.575" | 0.591"  | 0.984"  |  |
| 40.00mm         |        | 40.0mm | 15.00mm | 33.32mm |  |
| 15              | 1.575" | 1.575" | 0.591"  | 1.312"  |  |
| 53.5mm          |        | 43.0mm | 15.00mm | 47.04mm |  |
| 25              | 2.106" | 1.693" | 0.591"  | 1.852"  |  |