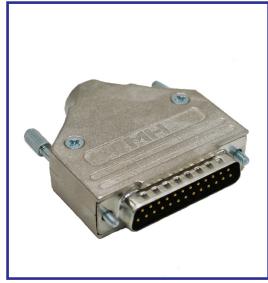

## **Description**

- Stamped & Formed contacts, selective Gold plated contacts, Tin plated solder buckets
- Strong Nickel plated, diecast Zinc hood
- Straight cable entry
- Compression inserts to accommodate 6.2, 8.2 &10.2mm cable diameter
- Will accommodate 6.2mm to 13.0mm diameter cable
- 4-40 UNC jackscrews

| Hood             |                     |
|------------------|---------------------|
| No. Contacts     | 9, 15 & 25          |
| Kit Type         | D-Sub connector kit |
| Housing Material | Nickel plated Zinc  |
| Cable Entry      | Straight            |
| Cable OD         | Up to 13.0mm        |