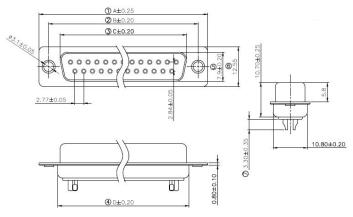

| Hood Dimensions |        |        |         |         |  |
|-----------------|--------|--------|---------|---------|--|
| Size            | A B (  |        | С       | D       |  |
| 31.5mm          |        | 40.0mm | 15.00mm | 24.99mm |  |
| 09              | 1.240" | 1.575" | 0.591"  | 0.984"  |  |
| 40.00mm         |        | 40.0mm | 15.00mm | 33.32mm |  |
| 15              | 1.575" | 1.575" | 0.591"  | 1.312"  |  |
| 53.5mm          |        | 43.0mm | 15.00mm | 47.04mm |  |
| 25              | 2.106" | 1.693" | 0.591"  | 1.852"  |  |

| Male Dimensions |         |         |         |  |  |
|-----------------|---------|---------|---------|--|--|
|                 | 09      | 15      | 25      |  |  |
| Α               | 30.81mm | 39.25mm | 53.03mm |  |  |
| В               | 24.99mm | 33.32mm | 38.96mm |  |  |
| С               | 19.28mm | 27.75mm | 41.30mm |  |  |
| D               | 19.23mm | 27.56mm | 41.30mm |  |  |

| Female Dimensions |         |         |         |  |  |
|-------------------|---------|---------|---------|--|--|
|                   | 09      | 25      |         |  |  |
| Α                 | 30.88mm | 39.20mm | 53.02mm |  |  |
| В                 | 24.88mm | 33.30mm | 47.04mm |  |  |
| С                 | 19.28mm | 27.75mm | 41.30mm |  |  |
| D                 | 18.94mm | 27.50mm | 41.20mm |  |  |