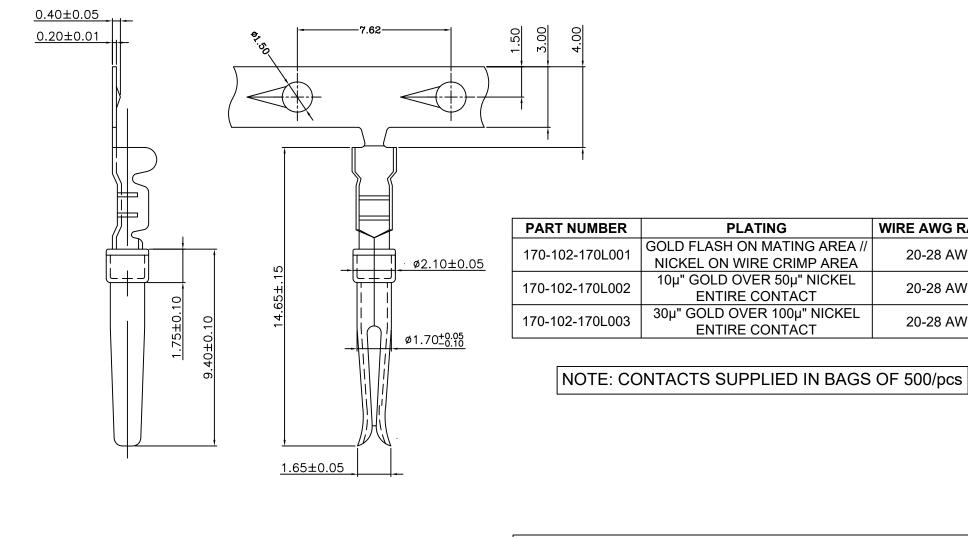

## SPECIFICATIONS:

## **MATERIALS:**

CONTACT: PLATING:

BRASS SEE P/N TABLE BELOW

WIRE AWG RANGE

20-28 AWG

20-28 AWG

20-28 AWG

NORCOMP CRIMP TOOL PART NUMBER => 170-701-170-000