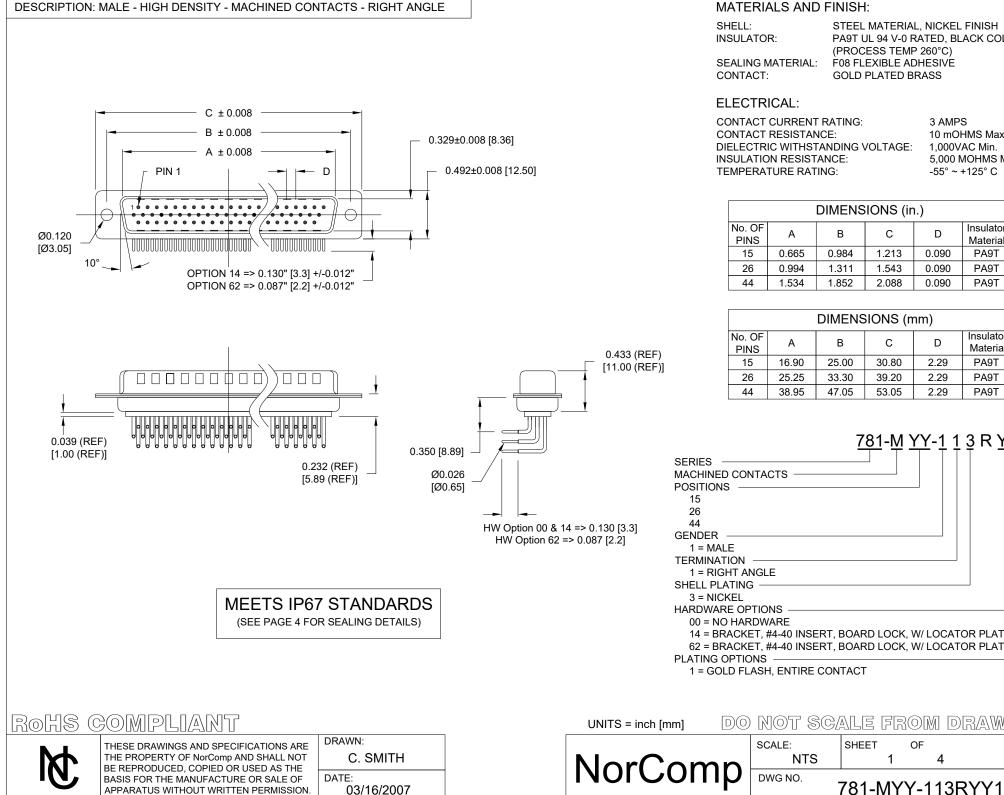

03/16/2007

APPARATUS WITHOUT WRITTEN PERMISSION.

MATERIALS AND FINISH:

STEEL MATERIAL, NICKEL FINISH PA9T UL 94 V-0 RATED, BLACK COLOR (PROCESS TEMP 260°C) F08 FLEXIBLE ADHESIVE GOLD PLATED BRASS

| CONTACT CURRENT RATING:          | 3 AMPS           |
|----------------------------------|------------------|
| CONTACT RESISTANCE:              | 10 mOHMS Max.    |
| DIELECTRIC WITHSTANDING VOLTAGE: | 1,000VAC Min.    |
| INSULATION RESISTANCE:           | 5,000 MOHMS Min. |
| TEMPERATURE RATING:              | -55° ~ +125° C   |

| DIMENSIONS (in.) |       |       |       |       |                       |
|------------------|-------|-------|-------|-------|-----------------------|
| No. OF<br>PINS   | А     | В     | С     | D     | Insulator<br>Material |
| 15               | 0.665 | 0.984 | 1.213 | 0.090 | PA9T                  |
| 26               | 0.994 | 1.311 | 1.543 | 0.090 | PA9T                  |
| 44               | 1 534 | 1 852 | 2 088 | 0.090 | PA9T                  |

| DIMENSIONS (mm) |       |       |       |      |                       |  |
|-----------------|-------|-------|-------|------|-----------------------|--|
| No. OF<br>PINS  | А     | В     | С     | D    | Insulator<br>Material |  |
| 15              | 16.90 | 25.00 | 30.80 | 2.29 | PA9T                  |  |
| 26              | 25.25 | 33.30 | 39.20 | 2.29 | PA9T                  |  |
| 44              | 38.95 | 47.05 | 53.05 | 2.29 | PA9T                  |  |

## 781-M YY-1 1 3 R YY 1

|                                                                                                                                                                                                                                                                                                                                                                                                                                                                                                                                                                                                                                                                                                                                                                                                                                                                                                                                                                                                                                                                                                                                                                                                                                                                                                                                                                                                                                                                                                                                                                                                                                                                                                                                                                                                                                                                                                                                                                                                                                                                                                                                                                                                                                                                                              | SCALE:<br>NTS | SHEET OF                                 | RE | 2 |
|----------------------------------------------------------------------------------------------------------------------------------------------------------------------------------------------------------------------------------------------------------------------------------------------------------------------------------------------------------------------------------------------------------------------------------------------------------------------------------------------------------------------------------------------------------------------------------------------------------------------------------------------------------------------------------------------------------------------------------------------------------------------------------------------------------------------------------------------------------------------------------------------------------------------------------------------------------------------------------------------------------------------------------------------------------------------------------------------------------------------------------------------------------------------------------------------------------------------------------------------------------------------------------------------------------------------------------------------------------------------------------------------------------------------------------------------------------------------------------------------------------------------------------------------------------------------------------------------------------------------------------------------------------------------------------------------------------------------------------------------------------------------------------------------------------------------------------------------------------------------------------------------------------------------------------------------------------------------------------------------------------------------------------------------------------------------------------------------------------------------------------------------------------------------------------------------------------------------------------------------------------------------------------------------|---------------|------------------------------------------|----|---|
| UNITS = inch [mm]                                                                                                                                                                                                                                                                                                                                                                                                                                                                                                                                                                                                                                                                                                                                                                                                                                                                                                                                                                                                                                                                                                                                                                                                                                                                                                                                                                                                                                                                                                                                                                                                                                                                                                                                                                                                                                                                                                                                                                                                                                                                                                                                                                                                                                                                            |               | ALE FROM                                 |    | G |
| 8 14 => 0.130 [3.3]<br>8 14 => 0.087 [2.2]<br>62 => 0.087 [2.2]<br>62 => 0.087 [2.2]<br>62 => 0.087 [2.2]<br>62 = 0.087 [2.2]<br>63 = 0.087 [2.2]<br>64 = 0.0087 [2.2]<br>64 = 0.0087 [2.2]<br>64 = 0.0087 [2.2]<br>65 = 0.087 [2.2]<br>75 = 0.087 [2.2] [2.2] [2.2] [2.2] [2.2] [2.2] [2.2] [2.2] [2.2] [2.2] [2.2] [2.2] [2.2] [2.2] [2.2] [2.2] [2.2] [2.2] [2.2] [2.2] [2.2] [2.2] [2.2] [2.2] [2.2] [2.2] [2.2] [2.2] [2.2] [2.2] [2.2] [2.2] [2.2] [2.2] [2.2] [2.2] [2.2] [2.2] [2.2] [2.2] [2.2] [2.2] [2.2] [2.2] [2.2] [2.2] [2.2] [2.2] [2.2] [2.2] [2.2] [2.2] [2.2] [2.2] [2.2] [2.2] [2.2] [2.2] [2.2] [2.2] [2.2] [2.2] [2.2] [2.2] [2.2] [2.2] [2.2] [2.2] [2.2] [2.2] [2.2] [2.2] [2.2] [2.2] [2.2] [2.2] [2.2] [2.2] [2.2] [2.2] [2.2] [2.2] [2.2] [2.2] [2.2] [2.2] [2.2] [2.2] [2.2] [2.2] [2.2] [2.2] [2.2] [2.2] [2.2] [2.2] [2.2] [2.2] [2.2] [2.2] [ | NGLE<br>3     | BOARD LOCK, W/ LOG<br>BOARD LOCK, W/ LOG |    |   |