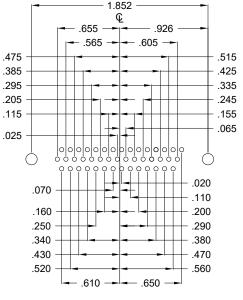

| DIMENSIONS (in.) |       |       |       |       |                       |
|------------------|-------|-------|-------|-------|-----------------------|
| No. OF<br>PINS   | А     | В     | С     | D     | Insulator<br>Material |
| 15               | 0.665 | 0.984 | 1.213 | 0.090 | PA9T                  |
| 26               | 0.994 | 1.311 | 1.543 | 0.090 | PA9T                  |
| 44               | 1 534 | 1 852 | 2 088 | 0.090 | PA9T                  |

| DIMENSIONS (mm) |       |       |       |      |                       |  |
|-----------------|-------|-------|-------|------|-----------------------|--|
| No. OF<br>PINS  | А     | В     | С     | D    | Insulator<br>Material |  |
| 15              | 16.90 | 25.00 | 30.80 | 2.29 | PA9T                  |  |
| 26              | 25.25 | 33.30 | 39.20 | 2.29 | PA9T                  |  |
| 44              | 38.95 | 47.05 | 53.05 | 2.29 | PA9T                  |  |