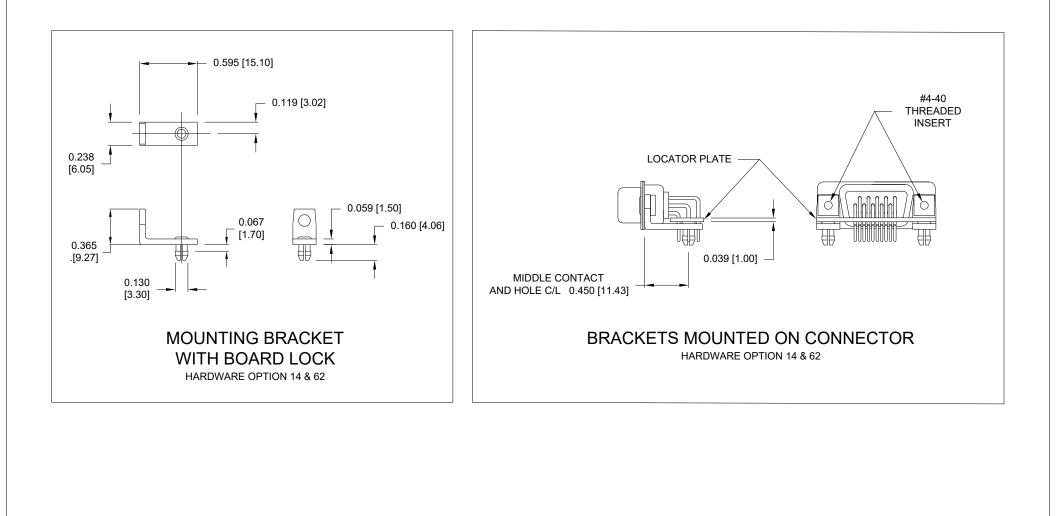

## 781-M YY-1 1 3 R YY 1

|                                                                                                                                                                                                                                                                                                                                                                                                                                                                                                                                                                                                                                                                                                                                                                                                                                                                                                                                                                                                                                                                                                                                                                                                                                                                                                                                                                                                                                                                                                                                                                                                                                                                                                                                                                                                                                                                                                                                                                                                                                                                                                                                                                                                                                                                                              | SCALE:<br>NTS | SHEET OF                                 | RE | 2 |
|----------------------------------------------------------------------------------------------------------------------------------------------------------------------------------------------------------------------------------------------------------------------------------------------------------------------------------------------------------------------------------------------------------------------------------------------------------------------------------------------------------------------------------------------------------------------------------------------------------------------------------------------------------------------------------------------------------------------------------------------------------------------------------------------------------------------------------------------------------------------------------------------------------------------------------------------------------------------------------------------------------------------------------------------------------------------------------------------------------------------------------------------------------------------------------------------------------------------------------------------------------------------------------------------------------------------------------------------------------------------------------------------------------------------------------------------------------------------------------------------------------------------------------------------------------------------------------------------------------------------------------------------------------------------------------------------------------------------------------------------------------------------------------------------------------------------------------------------------------------------------------------------------------------------------------------------------------------------------------------------------------------------------------------------------------------------------------------------------------------------------------------------------------------------------------------------------------------------------------------------------------------------------------------------|---------------|------------------------------------------|----|---|
| UNITS = inch [mm]                                                                                                                                                                                                                                                                                                                                                                                                                                                                                                                                                                                                                                                                                                                                                                                                                                                                                                                                                                                                                                                                                                                                                                                                                                                                                                                                                                                                                                                                                                                                                                                                                                                                                                                                                                                                                                                                                                                                                                                                                                                                                                                                                                                                                                                                            |               | ALE FROM                                 |    | G |
| 8 14 => 0.130 [3.3]<br>8 14 => 0.087 [2.2]<br>62 => 0.087 [2.2]<br>62 => 0.087 [2.2]<br>62 => 0.087 [2.2]<br>62 = 0.087 [2.2]<br>63 = 0.087 [2.2]<br>64 = 0.0087 [2.2]<br>64 = 0.0087 [2.2]<br>64 = 0.0087 [2.2]<br>65 = 0.087 [2.2]<br>75 = 0.087 [2.2] [2.2] [2.2] [2.2] [2.2] [2.2] [2.2] [2.2] [2.2] [2.2] [2.2] [2.2] [2.2] [2.2] [2.2] [2.2] [2.2] [2.2] [2.2] [2.2] [2.2] [2.2] [2.2] [2.2] [2.2] [2.2] [2.2] [2.2] [2.2] [2.2] [2.2] [2.2] [2.2] [2.2] [2.2] [2.2] [2.2] [2.2] [2.2] [2.2] [2.2] [2.2] [2.2] [2.2] [2.2] [2.2] [2.2] [2.2] [2.2] [2.2] [2.2] [2.2] [2.2] [2.2] [2.2] [2.2] [2.2] [2.2] [2.2] [2.2] [2.2] [2.2] [2.2] [2.2] [2.2] [2.2] [2.2] [2.2] [2.2] [2.2] [2.2] [2.2] [2.2] [2.2] [2.2] [2.2] [2.2] [2.2] [2.2] [2.2] [2.2] [2.2] [2.2] [2.2] [2.2] [2.2] [2.2] [2.2] [2.2] [2.2] [2.2] [2.2] [2.2] [2.2] [2.2] [2.2] [2.2] [2.2] [2.2] [2.2] [ | NGLE<br>3     | BOARD LOCK, W/ LOG<br>BOARD LOCK, W/ LOG |    |   |