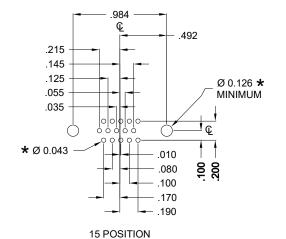

| DIMENSIONS (in.) |       |       |       |       |                       |
|------------------|-------|-------|-------|-------|-----------------------|
| No. OF<br>PINS   | А     | В     | С     | D     | Insulator<br>Material |
| 15               | 0.665 | 0.984 | 1.213 | 0.090 | PA9T                  |
| 26               | 0.994 | 1.311 | 1.543 | 0.090 | PA9T                  |
| 44               | 1 534 | 1 852 | 2 088 | 0.090 | PA9T                  |

| DIMENSIONS (mm) |       |       |       |      |                       |  |
|-----------------|-------|-------|-------|------|-----------------------|--|
| No. OF<br>PINS  | А     | В     | С     | D    | Insulator<br>Material |  |
| 15              | 16.90 | 25.00 | 30.80 | 2.29 | PA9T                  |  |
| 26              | 25.25 | 33.30 | 39.20 | 2.29 | PA9T                  |  |
| 44              | 38.95 | 47.05 | 53.05 | 2.29 | PA9T                  |  |