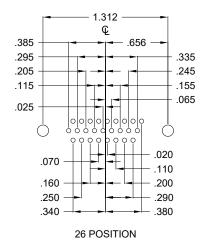

| DIMENSIONS (in.) |       |       |       |       |                       |
|------------------|-------|-------|-------|-------|-----------------------|
| No. OF<br>PINS   | А     | В     | С     | D     | Insulator<br>Material |
| 15               | 0.665 | 0.984 | 1.213 | 0.090 | PA9T                  |
| 26               | 0.994 | 1.311 | 1.543 | 0.090 | PA9T                  |
| 44               | 1 534 | 1 852 | 2 088 | 0.090 | PA9T                  |

| DIMENSIONS (mm) |       |       |       |      |                       |  |
|-----------------|-------|-------|-------|------|-----------------------|--|
| No. OF<br>PINS  | А     | В     | С     | D    | Insulator<br>Material |  |
| 15              | 16.90 | 25.00 | 30.80 | 2.29 | PA9T                  |  |
| 26              | 25.25 | 33.30 | 39.20 | 2.29 | PA9T                  |  |
| 44              | 38.95 | 47.05 | 53.05 | 2.29 | PA9T                  |  |