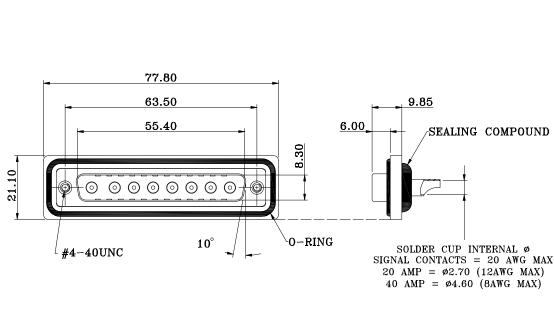

## NOTE: MATERIAL HOUSING PBT UL94V-0, BLACK FLANGE PBT UL94V-0, BLACK CONTACT BRASS, PLATING P/N KEY BELOW SHELL STEEL, NICKEL O-RING SILICONE **EPOXY** SEALING COMPOUND HARDWARE BRASS; NICKEL PLATED ELECTRICAL POWER CONTACT RATED CURRENT P/N KEY BELOW VOLTAGE 1000 VAC 1 MIN INSULATOR RESISTANCE 5 G0hms MIN. POWER CONTACT RESISTANCE 2.0 m0hms MAX. WATER PROOF **IP67 ENVIRONMENT**