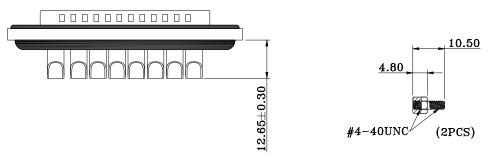

## NOTE: MATERIAL HOUSING PBT UL94V-0, BLACK FLANGE PBT UL94V-0, BLACK CONTACT BRASS, PLATING P/N KEY BELOW SHELL STEEL, NICKEL O-RING SILICONE **EPOXY** SEALING COMPOUND HARDWARE BRASS; NICKEL PLATED ELECTRICAL POWER CONTACT RATED CURRENT P/N KEY BELOW VOLTAGE 1000 VAC 1 MIN INSULATOR RESISTANCE 5 G0hms MIN. POWER CONTACT RESISTANCE 2.0 m0hms MAX. WATER PROOF **IP67 ENVIRONMENT**