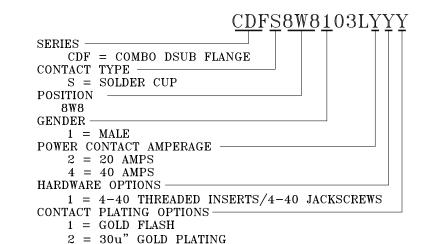

DO NOT SCALE FROM DRAWING UNITS = mmSCALE: SHEET **NorComp** NTS 1 DWG NO. CDFS8W8103LYYY