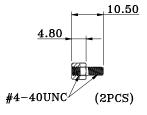

# NOTE:

```
MATERIAL
HOUSING
FLANGE
CONTACT
SHELL
O-RING
SEALING COMPOUND
HARDWARE
```

## PBT UL94V-0, BLACK PBT UL94V-0, BLACK BRASS, PLATING P/N KEY BELOW STEEL, NICKEL SILICONE EPOXY BRASS; NICKEL PLATED

P/N KEY BELOW 1000 VAC 1 MIN 5 GOhms MIN. 2.0 mOhms MAX. IP67