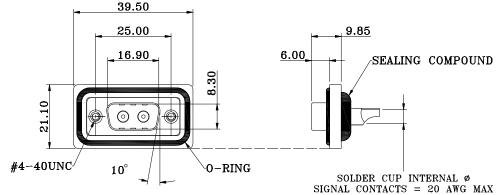

#### DESCRIPTION: DSUB IP67 FLANGE // MALE // COMBO // SOLDER CUP

SULDER CUP INTERNAL  $\emptyset$ SIGNAL CONTACTS = 20 AWG MAX 20 AMP =  $\emptyset$ 2.70 (12AWG MAX) 40 AMP =  $\emptyset$ 4.60 (8AWG MAX)

# NOTE:

```
MATERIAL
HOUSING
FLANGE
CONTACT
SHELL
O-RING
SEALING COMPOUND
HARDWARE
```

## PBT UL94V-0, BLACK PBT UL94V-0, BLACK BRASS, PLATING P/N KEY BELOW STEEL, NICKEL SILICONE EPOXY BRASS; NICKEL PLATED

P/N KEY BELOW 1000 VAC 1 MIN 5 GOhms MIN. 2.0 mOhms MAX. IP67