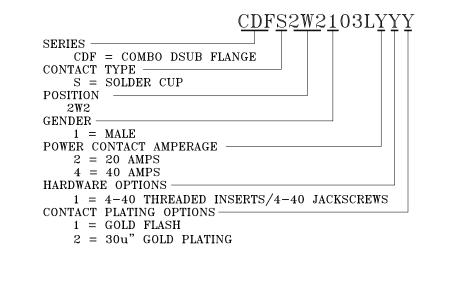

#### DESCRIPTION: DSUB IP67 FLANGE // MALE // COMBO // SOLDER CUP

SULDER CUP INTERNAL  $\emptyset$ SIGNAL CONTACTS = 20 AWG MAX 20 AMP =  $\emptyset$ 2.70 (12AWG MAX) 40 AMP =  $\emptyset$ 4.60 (8AWG MAX)

### ELECTRICAL

POWER CONTACT RATED CURRENT VOLTAGE INSULATOR RESISTANCE POWER CONTACT RESISTANCE WATER PROOF ENVIRONMENT OPERATION TEMPERATURE

## PBT UL94V-0, BLACK PBT UL94V-0, BLACK BRASS, PLATING P/N KEY BELOW STEEL, NICKEL SILICONE EPOXY BRASS; NICKEL PLATED

P/N KEY BELOW 1000 VAC 1 MIN 5 GOhms MIN. 2.0 mOhms MAX. IP67