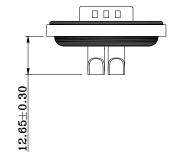

#### DESCRIPTION: DSUB IP67 FLANGE // MALE // COMBO // SOLDER CUP

SULDER CUP INTERNAL  $\emptyset$ SIGNAL CONTACTS = 20 AWG MAX 20 AMP =  $\emptyset$ 2.70 (12AWG MAX) 40 AMP =  $\emptyset$ 4.60 (8AWG MAX)