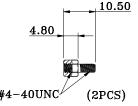

## DESCRIPTION: DSUB IP67 FLANGE // MALE // COMBO // SOLDER CUP

## NOTE:

| <b>IATERIAL</b> |          |
|-----------------|----------|
| HOUSING         |          |
| FLANGE          |          |
| CONTACT         |          |
| SHELL           |          |
| 0-RING          |          |
| SEALING         | COMPOUND |
| HARDWARE        |          |