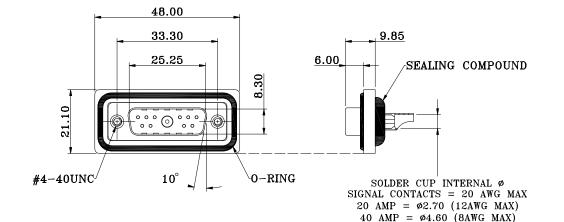

## DESCRIPTION: DSUB IP67 FLANGE // MALE // COMBO // SOLDER CUP

## NOTE:

| <b>IATERIAL</b> |          |
|-----------------|----------|
| HOUSING         |          |
| FLANGE          |          |
| CONTACT         |          |
| SHELL           |          |
| 0-RING          |          |
| SEALING         | COMPOUND |
| HARDWARE        |          |

## ELECTRICAL

SIGNAL CONTACT RATED CURRENT POWER CONTACT RATED CURRENT VOLTAGE INSULATOR RESISTANCE SIGNAL CONTACT RESISTANCE POWER CONTACT RESISTANCE WATER PROOF ENVIRONMENT OPERATION TEMPERATURE

PBT UL94V-0, BLACK PBT UL94V-0, BLACK BRASS, PLATING P/N KEY BELOW STEEL, NICKEL SILICONE EPOXY BRASS; NICKEL PLATED

## 5A P/N KEY BELOW 1000 VAC 1 MIN 5 GOhms MIN. 10 m0hms MAX. 2.0 m0hms MAX. IP67

-25°C TO +85°C