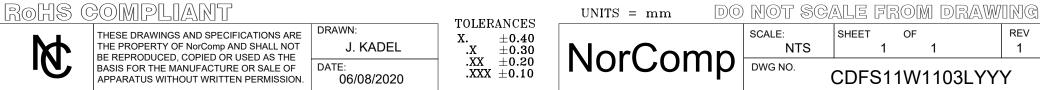

## DESCRIPTION: DSUB IP67 FLANGE // MALE // COMBO // SOLDER CUP

## NOTE:

| <b>IATERIAL</b> |          |
|-----------------|----------|
| HOUSING         |          |
| FLANGE          |          |
| CONTACT         |          |
| SHELL           |          |
| 0-RING          |          |
| SEALING         | COMPOUND |
| HARDWARE        |          |

## ELECTRICAL

SIGNAL CONTACT RATED CURRENT POWER CONTACT RATED CURRENT VOLTAGE INSULATOR RESISTANCE SIGNAL CONTACT RESISTANCE POWER CONTACT RESISTANCE WATER PROOF ENVIRONMENT OPERATION TEMPERATURE

PBT UL94V-0, BLACK PBT UL94V-0, BLACK BRASS, PLATING P/N KEY BELOW STEEL, NICKEL SILICONE EPOXY BRASS; NICKEL PLATED

## 5A P/N KEY BELOW 1000 VAC 1 MIN 5 GOhms MIN. 10 m0hms MAX. 2.0 m0hms MAX. IP67

-25°C TO +85°C