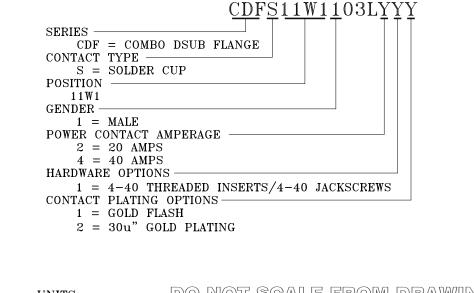

## DESCRIPTION: DSUB IP67 FLANGE // MALE // COMBO // SOLDER CUP



## NOTE:

| <b>IATERIAL</b> |          |
|-----------------|----------|
| HOUSING         |          |
| FLANGE          |          |
| CONTACT         |          |
| SHELL           |          |
| 0-RING          |          |
| SEALING         | COMPOUND |
| HARDWARE        |          |

## ELECTRICAL

SIGNAL CONTACT RATED CURRENT POWER CONTACT RATED CURRENT VOLTAGE INSULATOR RESISTANCE SIGNAL CONTACT RESISTANCE POWER CONTACT RESISTANCE WATER PROOF ENVIRONMENT OPERATION TEMPERATURE

PBT UL94V-0, BLACK PBT UL94V-0, BLACK BRASS, PLATING P/N KEY BELOW STEEL, NICKEL SILICONE EPOXY BRASS; NICKEL PLATED

## 5A P/N KEY BELOW 1000 VAC 1 MIN 5 GOhms MIN. 10 m0hms MAX. 2.0 m0hms MAX. IP67

-25°C TO +85°C