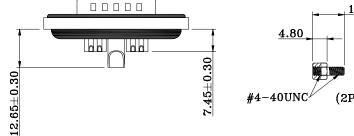

## DESCRIPTION: DSUB IP67 FLANGE // MALE // COMBO // SOLDER CUP

## NOTE:

| <b>IATERIAL</b> |          |
|-----------------|----------|
| HOUSING         |          |
| FLANGE          |          |
| CONTACT         |          |
| SHELL           |          |
| 0-RING          |          |
| SEALING         | COMPOUND |
| HARDWARE        |          |