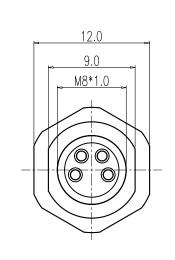

DESCRIPTION: M8 // F // 4P // PANEL MOUNT // VERT PCB

SPECIFICATIONS:

**MATERIALS:** 

HOUSING:

PA66, UL94 V-0, BLACK 10u" GOLD PLATED BRASS

CONTACTS: NUT:

SEE P/N KEY BELOW SEE P/N KEY BELOW

SHELL: ORING: