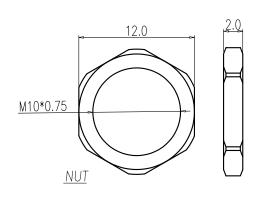

DESCRIPTION: M8 // F // 4P // PANEL MOUNT // VERT PCB

SPECIFICATIONS:

**MATERIALS:** 

HOUSING:

PA66, UL94 V-0, BLACK 10u" GOLD PLATED BRASS

CONTACTS: NUT:

SEE P/N KEY BELOW SEE P/N KEY BELOW

SHELL: ORING: