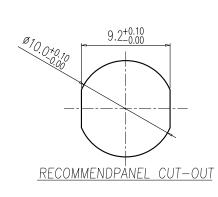

**ENVIRONMENT:** 

**OPERATING TEMPERATURE:** -40°C TO +85°C

WATER PROOF:

IP67

856-004-21YR004

3 = BRASS/NICKEL NUT & SHELL-S = 316 STAINLESS STEEL NUT & SHELL

ROHS COMPLIANT

THESE DRAWINGS AND SPECIFICATIONS ARE APPARATUS WITHOUT WRITTEN PERMISSION. DRAWN: J. KADEL