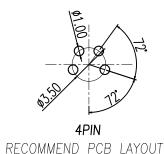

DESCRIPTION: M8 // F // 4P // PANEL MOUNT // VERT PCB

SPECIFICATIONS:

**MATERIALS:** 

HOUSING:

PA66, UL94 V-0, BLACK 10u" GOLD PLATED BRASS

CONTACTS: NUT:

SEE P/N KEY BELOW SEE P/N KEY BELOW

SHELL: ORING: