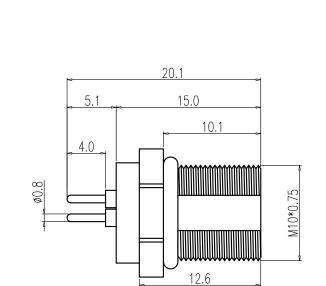

DESCRIPTION: M8 // F // 4P // PANEL MOUNT // VERT PCB

SPECIFICATIONS:

**MATERIALS:** 

HOUSING:

PA66, UL94 V-0, BLACK 10u" GOLD PLATED BRASS

CONTACTS: NUT:

SEE P/N KEY BELOW SEE P/N KEY BELOW

SHELL: ORING:

DATE: 11/24/2020 UNITS = mm

**NorComp** 

DO NOT SCALE FROM DRAWING SCALE: REV SHEET OF

> NTS 1 DWG NO.

856-004-213R004

3