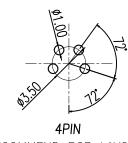

DESCRIPTION: M8 // F // 4P // PANEL MOUNT // VERT PCB

SPECIFICATIONS:

**MATERIALS:** 

HOUSING:

PA66, UL94 V-0, BLACK 10u" GOLD PLATED BRASS

CONTACTS: NUT:

SEE P/N KEY BELOW SEE P/N KEY BELOW

SHELL: ORING: