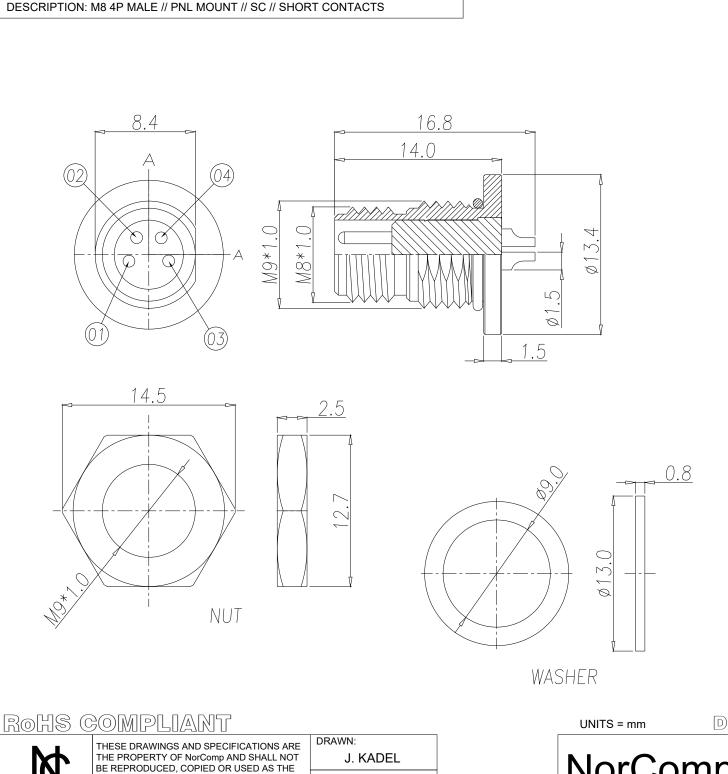

## SPECIFICATIONS:

MATERIALS:

HOUSING:

PBT, UL94 V-0, BLACK 10μ" GOLD PLATED BRASS

CONTACTS: **NUT & WASHER:** 

NICKEL PLATED BRASS NICKEL PLATED BRASS

SHELL: EPDM, BLACK ORING:

**ELECTRICAL:** 

RATED CURRENT:

3A

RATED VOLTAGE:

60V

INSULATION RESISTANCE: CONTACT RESISTANCE:

100 MOhms MIN. 10 mOhms MAX.

ENVIRONMENT:

**OPERATING TEMPERATURE:** -40°C TO +85°C

WATER PROOF:

IP67 24

MAX WIRE AWG:

MAX TORQUE: 1.25 in-lbs

NOTE:

NUT AND WASHER INTENDED TO BE INSTALLED OUTSIDE PANEL. CAN OMIT WASHER TO INCREASE PANEL THICKNESS

APPARATUS WITHOUT WRITTEN PERMISSION.

DATE: 07/08/2022 **NorComp** 

DO NOT SCALE FROM DRAWING REV

SCALE: SHEET OF NTS 1 DWG NO.

855-004-103R0S4

1