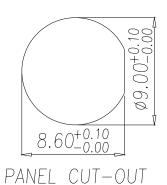

WATER PROOF:

IP67 24

MAX WIRE AWG:

MAX TORQUE: 1.25 in-lbs

NOTE:

NUT AND WASHER INTENDED TO BE INSTALLED OUTSIDE PANEL. CAN OMIT WASHER TO INCREASE PANEL THICKNESS

APPARATUS WITHOUT WRITTEN PERMISSION.

DATE: 07/08/2022 **NorComp** 