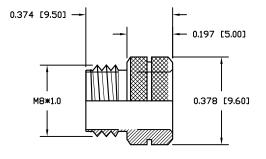

= inch [mm] | ) NOT SC/               | ALE FROI | n draw | ING       |
|--------------|------------------------------------------------------------------------------------------------------------------------|---------------------|-----------------------|-------------------------|----------|--------|-----------|
|              | THESE DRAWINGS AND SPECIFICATIONS ARE<br>THE PROPERTY OF NorComp AND SHALL NOT<br>BE REPRODUCED. COPIED OR USED AS THE | DRAWN:<br>M. SIGMON | NorComp               | SCALE:<br>NTS           | SHEET OF | 1      | REV<br>10 |
| BASIS FOR TH |                                                                                                                        | DATE:<br>03/04/2016 | NorComp               | DWG NO. 854A006-103RLSY |          |        |           |



NUT





0.862 [21.90]