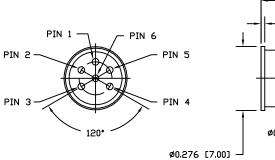

[mm] | ) NOT SC/               | ALE FROI | n draw | ING       |
|--------------|------------------------------------------------------------------------------------------------------------------------|---------------------|-----------------------|-------------------------|----------|--------|-----------|
|              | THESE DRAWINGS AND SPECIFICATIONS ARE<br>THE PROPERTY OF NorComp AND SHALL NOT<br>BE REPRODUCED. COPIED OR USED AS THE | DRAWN:<br>M. SIGMON | NorComp               | SCALE:<br>NTS           | SHEET OF | 1      | REV<br>10 |
| BASIS FOR TH |                                                                                                                        | DATE:<br>03/04/2016 | NorComp               | DWG NO. 854A006-103RLSY |          |        |           |



NUT





0.862 [21.90]