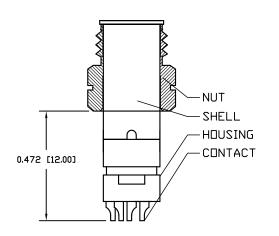

#### MATERIALS:

| HOUSING:  | PBT, UL94 V-0, BLACK |
|-----------|----------------------|
| CONTACTS: | GOLD PLATED BRASS    |
| NUT:      | NICKEL PLATED BRASS  |
| SHELL:    | NICKEL PLATED BRASS  |
|           |                      |

NUT

0.862 [21.90]