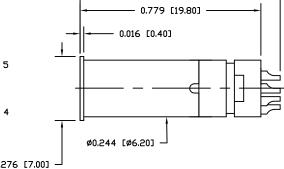

mm] | ) NOT SC/               | ALE FROI | n draw | ING       |
|--------------|------------------------------------------------------------------------------------------------------------------------|---------------------|-----------------------|-------------------------|----------|--------|-----------|
|              | THESE DRAWINGS AND SPECIFICATIONS ARE<br>THE PROPERTY OF NorComp AND SHALL NOT<br>BE REPRODUCED. COPIED OR USED AS THE | DRAWN:<br>M. SIGMON | NorComp               | SCALE:<br>NTS           | SHEET OF | 1      | REV<br>10 |
| BASIS FOR TH |                                                                                                                        | DATE:<br>03/04/2016 | NorComp               | DWG NO. 854A006-103RLSY |          |        |           |



NUT





0.862 [21.90]