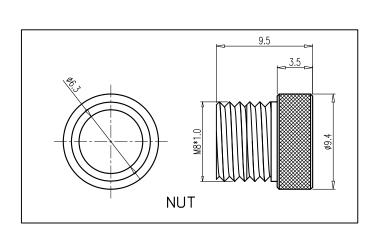

#### **ENVIRONMENT:**

OPERATING TEMPERATURE: -40°C TO +85°C

WATER PROOF: IP67

3 = BRASS/NICKEL (B/N) SHELL & NUT— T = (B/N) SHELL & STAINLESS STEEL NUT