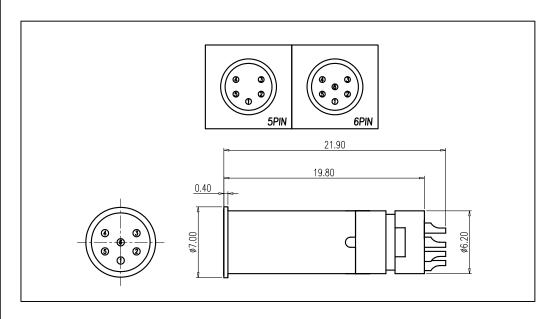

## DESCRIPTION: M8 // M // CABLE MOUNT // EXTENDED THREAD DESIGN

### MATERIALS:

HOUSING: PBT, UL94 V-0, BLACK

CONTACTS: 10u" GOLD PLATED BRASS

NUT: SEE P/N KEY BELOW
SHELL: NICKEL PLATED BRASS

**ELECTRICAL:** 

RATED CURRENT: 1.5A (5/6P) / 3A (3/4P) RATED VOLTAGE: 30V (5/6P) / 60V (3/4P)

#### **ENVIRONMENT:**

OPERATING TEMPERATURE: -40°C TO +85°C

WATER PROOF: IP67

3 = BRASS/NICKEL (B/N) SHELL & NUT— T = (B/N) SHELL & STAINLESS STEEL NUT