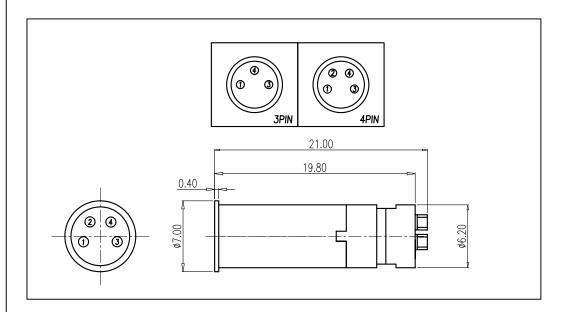

## DESCRIPTION: M8 // M // CABLE MOUNT // EXTENDED THREAD DESIGN

### MATERIALS:

HOUSING: PBT, UL94 V-0, BLACK

CONTACTS: 10u" GOLD PLATED BRASS

NUT: SEE P/N KEY BELOW
SHELL: NICKEL PLATED BRASS

**ELECTRICAL:** 

RATED CURRENT: 1.5A (5/6P) / 3A (3/4P) RATED VOLTAGE: 30V (5/6P) / 60V (3/4P)

#### **ENVIRONMENT:**

OPERATING TEMPERATURE: -40°C TO +85°C

WATER PROOF: IP67

3 = BRASS/NICKEL (B/N) SHELL & NUT— T = (B/N) SHELL & STAINLESS STEEL NUT