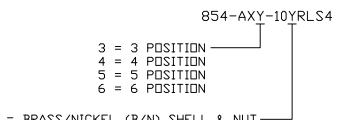

#### **ENVIRONMENT:**

OPERATING TEMPERATURE: -40°C TO +85°C

WATER PROOF: IP67

3 = BRASS/NICKEL (B/N) SHELL & NUT— T = (B/N) SHELL & STAINLESS STEEL NUT

## DO NOT SGALE FROM DRAWING

NorComp

SCALE:
NTS
DWG NO.

SHEET OF 1 1

REV

854-AXY-10YRLS4