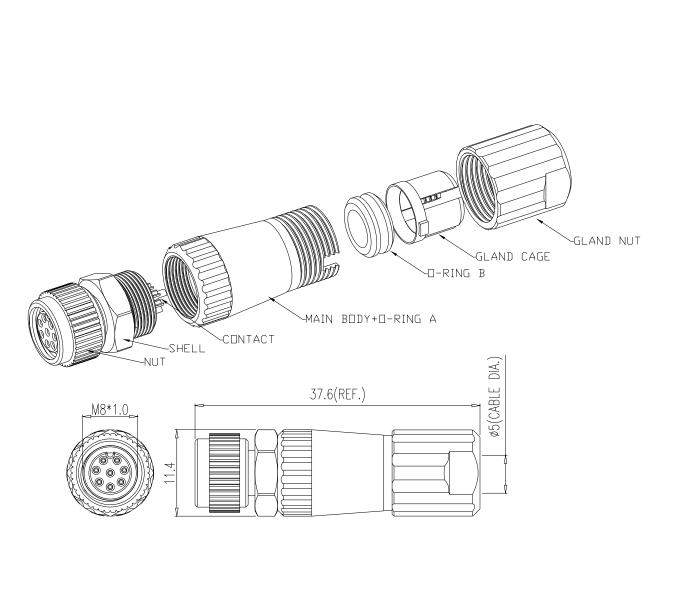

## SPECIFICATIONS:

**MATERIALS:** 

HOUSING: PA66, UL94 V-0, BLACK

10µ" GOLD PLATED BRASS CONTACTS: PA66, UL94 V-0, BLACK MAIN BODY:

NUT: **NICKEL PLATED BRASS** 

SHELL: **NICKEL PLATED BRASS GLAND CAGE:** PA66, UL94 V-0, WHITE

**GLAND NUT:** PA66, UL94 V-0, BLACK

ORING A: **EPDM** ORING B: **NBR** 

**ELECTRICAL:** 

RATED CURRENT: 1.5A 30V RATED VOLTAGE:

INSULATION RESISTANCE: 100 MOhms MIN. CONTACT RESISTANCE: 10 mOhms MAX.

**ENVIRONMENT:** 

OPERATING TEMPERATURE: -40°C TO +85°C

WATER PROOF: IP67

RECOMMENDED MAX AWG: 26 AWG

MATING SIDE VIEW

ROHS COMPLIANT

DESCRIPTION: M8 // F // 8P // CABLE KIT

THESE DRAWINGS AND SPECIFICATIONS ARE THE PROPERTY OF NorComp AND SHALL NOT BASIS FOR THE MANUFACTURE OR SALE OF APPARATUS WITHOUT WRITTEN PERMISSION.