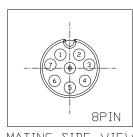

OPERATING TEMPERATURE: -40°C TO +85°C

WATER PROOF: IP67

RECOMMENDED MAX AWG: 26 AWG

MATING SIDE VIEW

ROHS COMPLIANT

DESCRIPTION: M8 // F // 8P // CABLE KIT

THESE DRAWINGS AND SPECIFICATIONS ARE THE PROPERTY OF NorComp AND SHALL NOT BASIS FOR THE MANUFACTURE OR SALE OF APPARATUS WITHOUT WRITTEN PERMISSION.