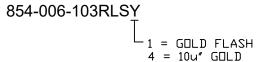

| DWG NO. | 854-00 | 6-103F | RLSY |
|---------|--------|--------|------|
| NTS     | 1      | 1      |      |
| SCALE:  | SHEET  | OF     |      |