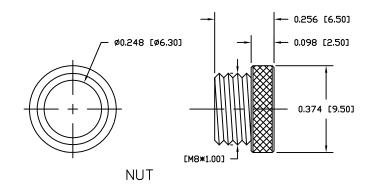

### MATERIALS:

HOUSING: PBT, UL94 V-0, BLACK
CONTACTS: GOLD PLATED BRASS
NUT: NICKEL PLATED BRASS
SHELL: NICKEL PLATED BRASS