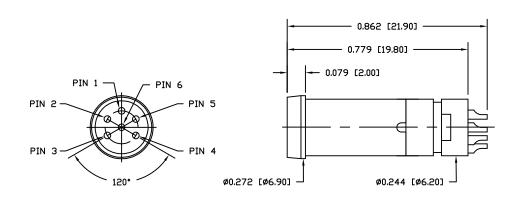

### MATERIALS:

HOUSING: PBT, UL94 V-0, BLACK
CONTACTS: GOLD PLATED BRASS
NUT: NICKEL PLATED BRASS
SHELL: NICKEL PLATED BRASS

#### **ELECTRICAL:**

RATED CURRENT: 1.5A RATED VOLTAGE: 30V

INSULATION RESISTANCE: 100 MOhms MIN. CONTACT RESISTANCE: 10 mOhms MAX.

MAX WIRE AWG: 26 AWG

#### **ENVIRONMENT:**

OPERATING TEMPERATURE: -40°C TO +85°C

WATER PROOF: IP66/IP67 (SEE NOTE BELOW)

WHEN MATING WITH NURCOMP CONNECTORS, ONLY AN IP66 RATING CAN BE ACHIEVED IN MATING AREA BETWEEN CONNECTORS. CONNECTOR IS OTHERWISE IP67 AND MAY BE FULLY IP67 IF MATED WITH COMPETITOR PARTS.