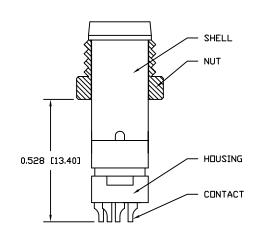

### MATERIALS:

HOUSING: PBT, UL94 V-0, BLACK
CONTACTS: GOLD PLATED BRASS
NUT: NICKEL PLATED BRASS
SHELL: NICKEL PLATED BRASS