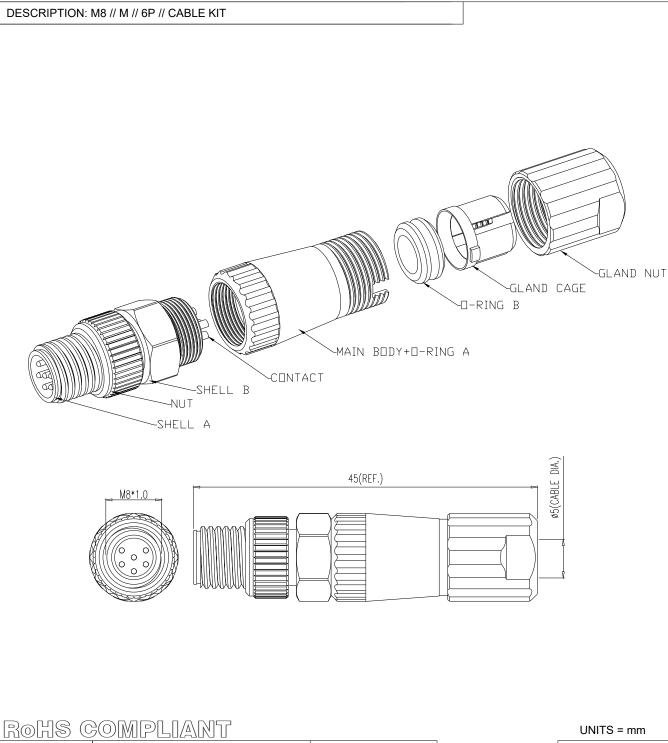

## **SPECIFICATIONS:**

**MATERIALS:** 

HOUSING: PBT, UL94 V-0, BLACK

CONTACTS: 10µ" GOLD PLATED BRASS

PA66, UL94 V-0, BLACK MAIN BODY:

NUT: NICKEL PLATED AL ALLOY SHELL A & B: NICKEL PLATED BRASS

**GLAND CAGE:** PA66, UL94 V-0, WHITE **GLAND NUT:** PA66, UL94 V-0, BLACK

ORING A: **EPDM** NBR ORING B:

**ELECTRICAL:** 

RATED CURRENT: 1.5A 30V RATED VOLTAGE:

INSULATION RESISTANCE: 100 MOhms MIN. **CONTACT RESISTANCE:** 10 mOhms MAX.

**ENVIRONMENT:** 

OPERATING TEMPERATURE: -40°C TO +85°C

WATER PROOF: **IP67** 

MAX WIRE AWG: 24 AWG

THESE DRAWINGS AND SPECIFICATIONS ARE THE PROPERTY OF NorComp AND SHALL NOT BASIS FOR THE MANUFACTURE OR SALE OF APPARATUS WITHOUT WRITTEN PERMISSION. DRAWN: J. KADEL