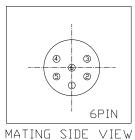

WATER PROOF: **IP67** 

MAX WIRE AWG: 24 AWG

THESE DRAWINGS AND SPECIFICATIONS ARE THE PROPERTY OF NorComp AND SHALL NOT BASIS FOR THE MANUFACTURE OR SALE OF APPARATUS WITHOUT WRITTEN PERMISSION. DRAWN: J. KADEL