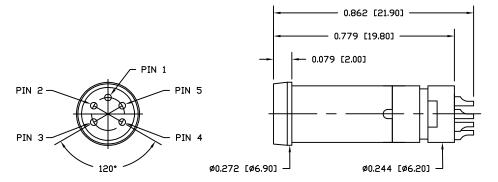

### DESCRIPTION: M8 MALE - CABLE MOUNT - SOLDER CUP - 5 POS

## ELECTRICAL:

| RATED CURRENT:         | 1.5A           |
|------------------------|----------------|
| RATED VOLTAGE:         | 30V            |
| INSULATION RESISTANCE: | 100 MOhms MIN. |
| CONTACT RESISTANCE:    | 10 mOhms MAX.  |
| MAX WIRE AWG:          | 26 AWG         |