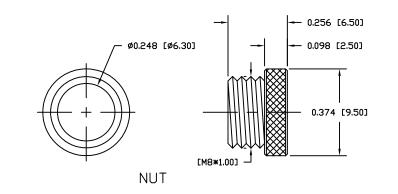

#### MATERIALS:

| HOUSING:  | PBT, UL94 V-0, BLACK |
|-----------|----------------------|
| CONTACTS: | GOLD PLATED BRASS    |
| NUT:      | NICKEL PLATED BRASS  |
| SHELL:    | NICKEL PLATED BRASS  |