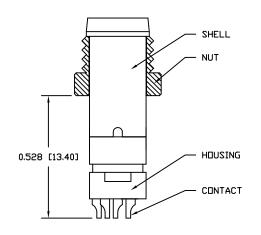

### DESCRIPTION: M8 MALE - CABLE MOUNT - SOLDER CUP - 5 POS

#### MATERIALS:

| HOUSING:  | PBT, UL94 V-0, BLACK |
|-----------|----------------------|
| CONTACTS: | GOLD PLATED BRASS    |
| NUT:      | NICKEL PLATED BRASS  |
| SHELL:    | NICKEL PLATED BRASS  |