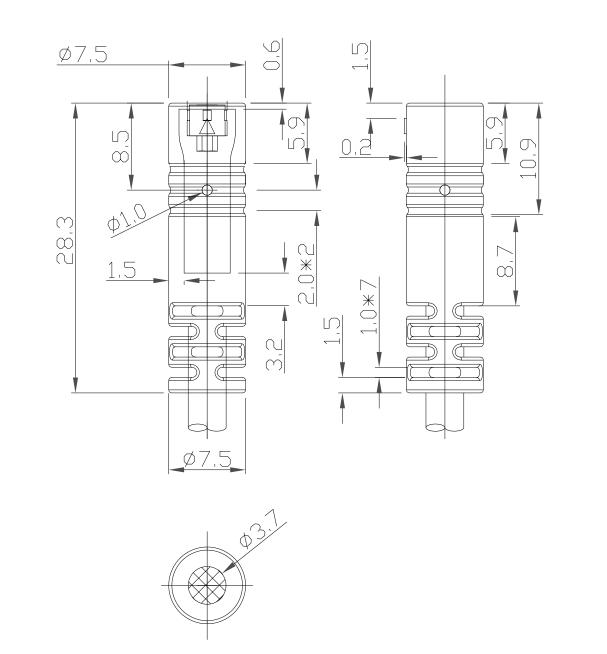

BASIS FOR THE MANUFACTURE OR SALE OF APPARATUS WITHOUT WRITTEN PERMISSION

DWG NO. CCA-000-MYYR203 DESCRIPTION: M5 - FEMALE TO BLUNT - 4 POSITION - CABLE ASSEMBLY

| Roh      | IS COMPLIA                                                                                                             | UNITS = mm          | do not scale from drawing |         |               |                 |         |          |
|----------|------------------------------------------------------------------------------------------------------------------------|---------------------|---------------------------|---------|---------------|-----------------|---------|----------|
| <b>M</b> | THESE DRAWINGS AND SPECIFICATIONS ARE<br>THE PROPERTY OF NorComp AND SHALL NOT<br>BE REPRODUCED. COPIED OR USED AS THE | DRAWN:<br>M. SIGMON | DATE:<br>04-13-15         | NorComp | SCALE:<br>NTS | SHEET 2         | OF<br>3 | REV<br>5 |
|          | BASIS FOR THE MANUFACTURE OR SALE OF<br>APPARATUS WITHOUT WRITTEN PERMISSION.                                          |                     |                           | NorComp | DWG NO.       | CCA-000-MYYR203 |         |          |