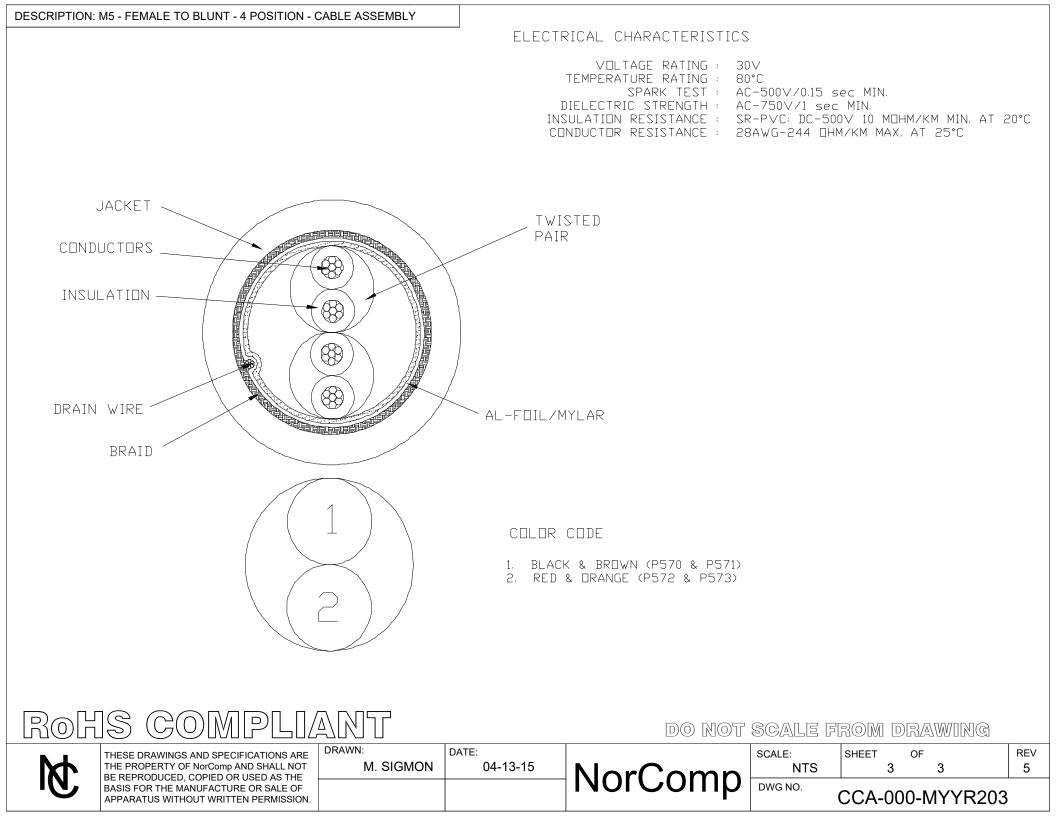

BASIS FOR THE MANUFACTURE OR SALE OF APPARATUS WITHOUT WRITTEN PERMISSION

DWG NO. CCA-000-MYYR203 DESCRIPTION: M5 - FEMALE TO BLUNT - 4 POSITION - CABLE ASSEMBLY

| Roh      | IS COMPLIA                                                                                                             | UNITS = mm          | do not scale from drawing |         |               |                 |         |          |
|----------|------------------------------------------------------------------------------------------------------------------------|---------------------|---------------------------|---------|---------------|-----------------|---------|----------|
| <b>M</b> | THESE DRAWINGS AND SPECIFICATIONS ARE<br>THE PROPERTY OF NorComp AND SHALL NOT<br>BE REPRODUCED. COPIED OR USED AS THE | DRAWN:<br>M. SIGMON | DATE:<br>04-13-15         | NorComp | SCALE:<br>NTS | SHEET 2         | OF<br>3 | REV<br>5 |
|          | BASIS FOR THE MANUFACTURE OR SALE OF<br>APPARATUS WITHOUT WRITTEN PERMISSION.                                          |                     |                           | NorComp | DWG NO.       | CCA-000-MYYR203 |         |          |