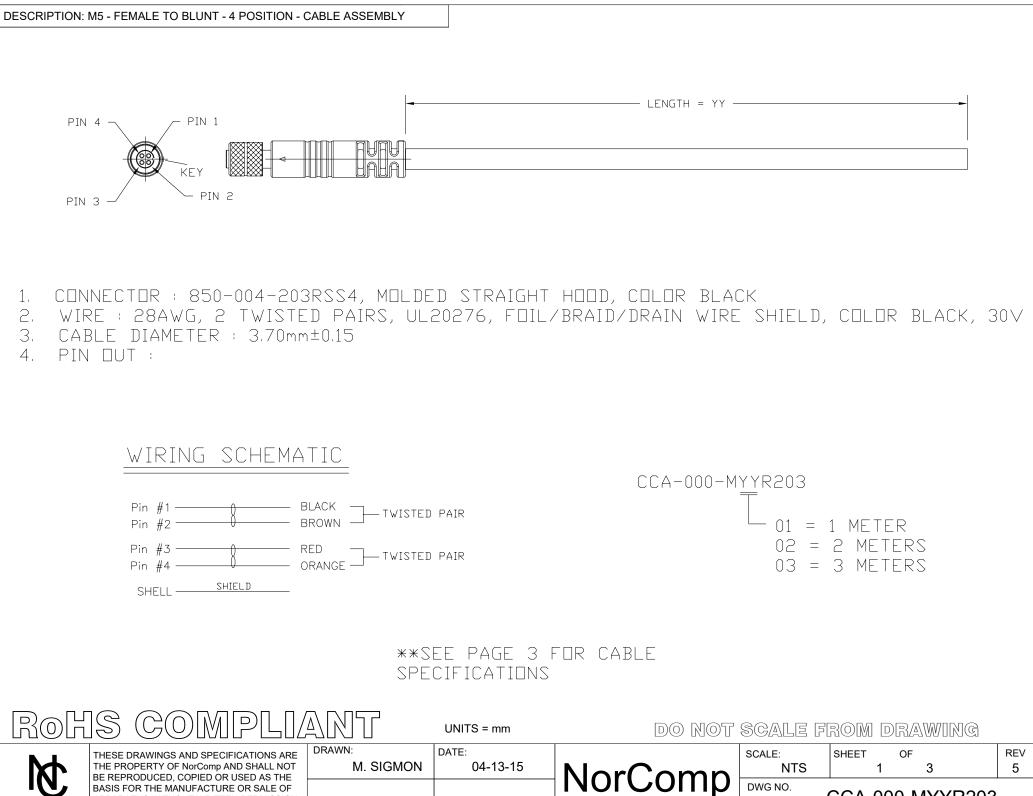

BASIS FOR THE MANUFACTURE OR SALE OF APPARATUS WITHOUT WRITTEN PERMISSION

DWG NO. CCA-000-MYYR203 DESCRIPTION: M5 - FEMALE TO BLUNT - 4 POSITION - CABLE ASSEMBLY

| Roh      | IS COMPLIA                                                                                                             | UNITS = mm          | do not scale from drawing |         |               |                 |         |          |
|----------|------------------------------------------------------------------------------------------------------------------------|---------------------|---------------------------|---------|---------------|-----------------|---------|----------|
| <b>M</b> | THESE DRAWINGS AND SPECIFICATIONS ARE<br>THE PROPERTY OF NorComp AND SHALL NOT<br>BE REPRODUCED. COPIED OR USED AS THE | DRAWN:<br>M. SIGMON | DATE:<br>04-13-15         | NorComp | SCALE:<br>NTS | SHEET 2         | OF<br>3 | REV<br>5 |
|          | BASIS FOR THE MANUFACTURE OR SALE OF<br>APPARATUS WITHOUT WRITTEN PERMISSION.                                          |                     |                           | NorComp | DWG NO.       | CCA-000-MYYR203 |         |          |