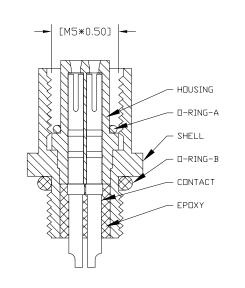

## SPECIFICATIONS:

**MATERIALS:** 

HOUSING: PBT, UL94 V-0, BLACK CONTACTS: **GOLD PLATED BRASS** 

NUT: SEE P/N KEY BELOW SHELL: SEE P/N KEY BELOW

ORING: NBR, BLACK

**ELECTRICAL:** 

RATED CURRENT: 1A RATED VOLTAGE: 60V