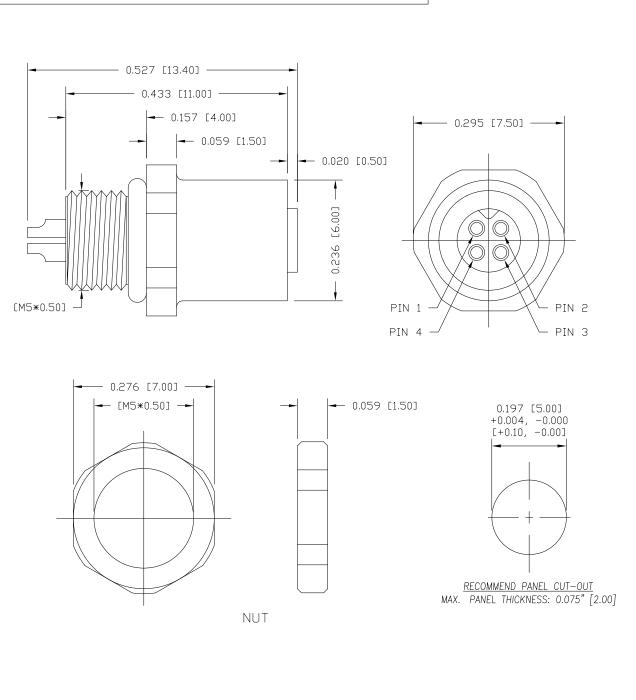

## ROHS COMPLIANT

THESE DRAWINGS AND SPECIFICATIONS ARE APPARATUS WITHOUT WRITTEN PERMISSION.

DESCRIPTION: M5 FEMALE - FRONT PANEL MOUNT - SOLDER CUP - 4 POSITION

DRAWN:

M. SIGMON

DATE: 03/04/2016 UNITS = inch [mm]