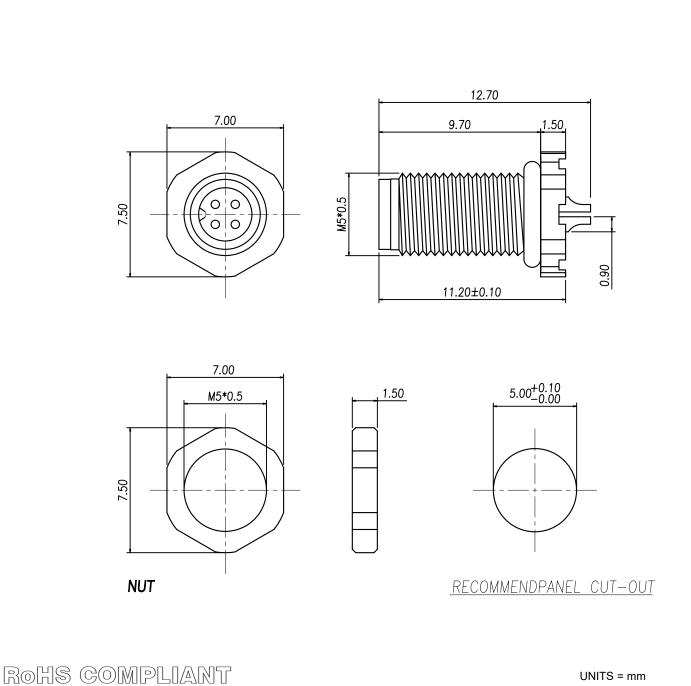

DESCRIPTION: M5 // 4P // MALE // PANEL MOUNT // STAINLESS STEEL // EPDM

DRAWN: J. KADEL DATE: 11/03/2022

**NorComp** 

SCALE: REV SHEET NTS 1 DWG NO. 851-004-10SR004