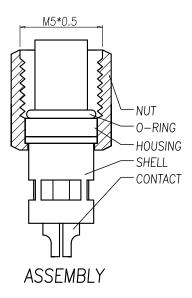

## MATERIALS:

| HOUSING:               | TPU, BLACK             |
|------------------------|------------------------|
| CONTACTS:              | 10u" GOLD PLATED BRASS |
| NUT:                   | 316 STAINLESS STEEL    |
| SHELL:                 | TIN PLATED BRASS       |
| ORING:                 | EPDM                   |
|                        |                        |
| ELECTRICAL:            |                        |
| RATED CURRENT:         | 1A                     |
| RATED VOLTAGE:         | 60V                    |
| INSULATION RESISTANCE: | 100 MOhms              |