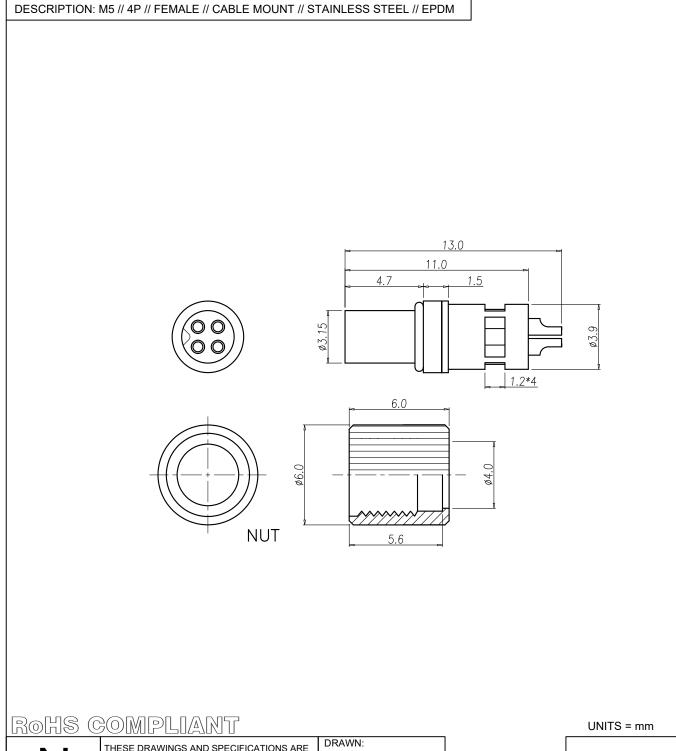

## SPECIFICATIONS:

## MATERIALS:

| HOUSING:               | TPU, BLACK             |
|------------------------|------------------------|
| CONTACTS:              | 10u" GOLD PLATED BRASS |
| NUT:                   | 316 STAINLESS STEEL    |
| SHELL:                 | TIN PLATED BRASS       |
| ORING:                 | EPDM                   |
|                        |                        |
| ELECTRICAL:            |                        |
| RATED CURRENT:         | 1A                     |
| RATED VOLTAGE:         | 60V                    |
| INSULATION RESISTANCE: | 100 MOhms              |

## ENVIRONMENT:

CONTACT RESISTANCE:

| OPERATING TEMPERATURE: | -40°C TO +85°C |
|------------------------|----------------|
| WATER PROOF:           | IP67           |

MAX WIRE AWG:

28 A