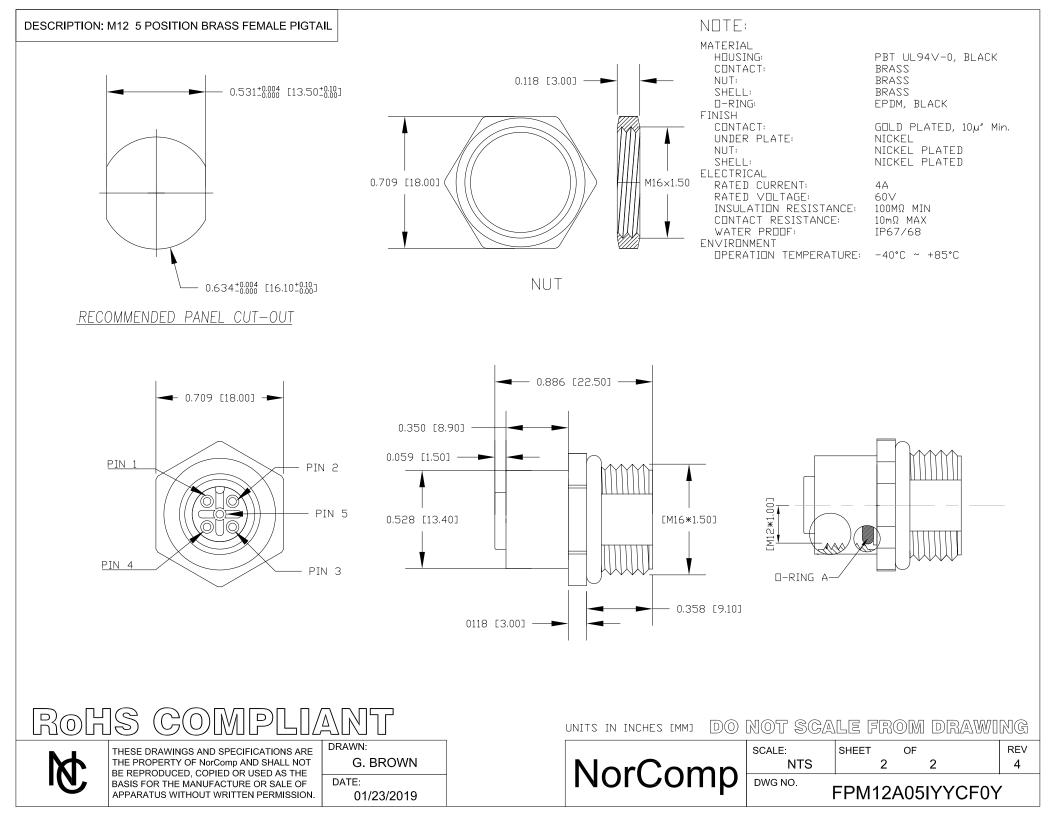

| DESCRIPTION: M12 5 POSITION BRASS FEMALE PIGTAIL                                                                                                                          |                                                                                                                               |
|---------------------------------------------------------------------------------------------------------------------------------------------------------------------------|-------------------------------------------------------------------------------------------------------------------------------|
| PIN 1<br>PIN 2<br>PIN 5<br>PIN 4<br>PIN 3                                                                                                                                 | "L" = LENGTH                                                                                                                  |
| CONNECTOR: 8                                                                                                                                                              | 259S005-203R0M4 24 AWG (7X32) HOOKUP WIRE, UL 1007<br>(COLORS AS STATED IN SCHEMATIC BELOW)                                   |
| **SEE PAGE 2<br>Wiring Schematic                                                                                                                                          |                                                                                                                               |
| 12PINPIN1 = BROWN1 = RED2 = WHITE2 = GREEN3 = BLUE3 = BLACK4 = BLACK4 = WHITE5 = GREY5 = GREY                                                                             | FPM12A05IYYCF0Y<br>INCHES 01 = WIRING SCHEMATIC 1<br>02 = WIRING SCHEMATIC 2<br>LENGTH<br>EX: 06 = 6 INCHES<br>12 = 12 INCHES |
| NOTE: PACKAGED 10 PER BAG                                                                                                                                                 |                                                                                                                               |
| ROHS COMPLIANT<br>THESE DRAWINGS AND SPECIFICATIONS ARE DRAWN:                                                                                                            | UNITS IN INCHES [MM] DO NOT SCALE FROM DRAWING SCALE: SHEET OF REV                                                            |
| THE PROPERTY OF NorComp AND SHALL NOT<br>BE REPRODUCED, COPIED OR USED AS THE<br>BASIS FOR THE MANUFACTURE OR SALE OF<br>APPARATUS WITHOUT WRITTEN PERMISSION. 01/23/2019 | NorComp                                                                                                                       |