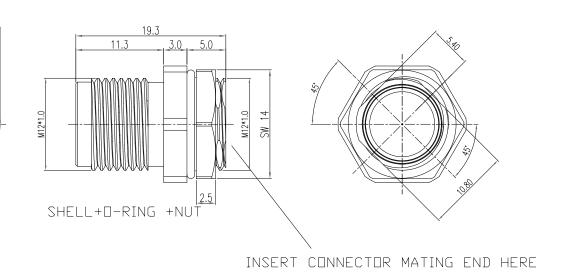

## DESCRIPTION: 862 SERIES // 2PC M12 PCB VERT MOUNT // MALE FRONT PANEL MOUNT NUT max.2.3 1.60+0.20 5.45±0.05 10.9±0.05 Section A-A

Panel Cut Dut Recommendation

ø12.2±0.05

SPECIFICATIONS:

**MATERIALS:** 

SHELL: NICKEL PLATED BRASS

ORING: **EPDM** 

NUT: NICKEL PLATED BRASS

**ENVIRONMENT:** 

OPERATING TEMPERATURE: -40°C TO +85°C IP67 (Mated Condition) WATER PROOF:

> MOUNT NUT TO PANEL FIRST BEFORE INSERTING CONNECTOR. WHEN INSERTING CONNECTOR, ENSURE NUT IS PUSHED FULLY ONTO CONNECTOR.