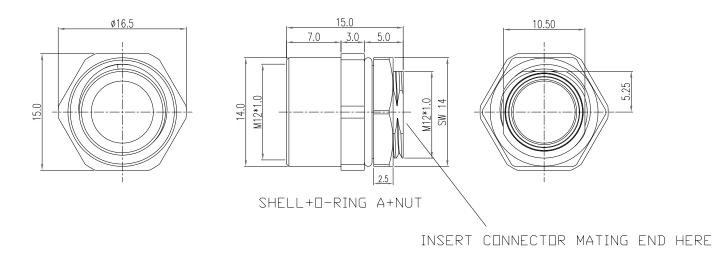

#### **ENVIRONMENT:**

OPERATING TEMPERATURE: -40°C TO +85°C
WATER PROOF: IP67 (Mated Condition)

MOUNT NUT TO PANEL FIRST BEFORE INSERTING CONNECTOR. WHEN INSERTING CONNECTOR, ENSURE NUT IS PUSHED FULLY ONTO CONNECTOR. AFTER INSTALLATION OF CONNECTOR INSTALL O-RING B ONTO CONNECTOR MATING SIDE, PUSH O-RING DOWN INTO SHELL WITH A MATING CONNECTOR.