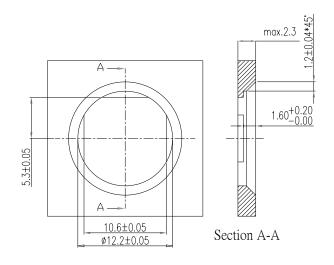

## DESCRIPTION: 862 SERIES // 2PC M12 PCB VERT MOUNT // FEMALE FRONT PANEL MOUNT NUT

Panel Cut Dut Recommendation