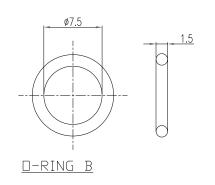

#### MATERIALS:

SHELL: NICKEL PLATED BRASS

ORING A: EPDM ORING B: VITON

NUT: NICKEL PLATED BRASS

#### **ENVIRONMENT:**

OPERATING TEMPERATURE: -40°C TO +85°C
WATER PROOF: IP67 (Mated Condition)

MOUNT NUT TO PANEL FIRST BEFORE INSERTING CONNECTOR. WHEN INSERTING CONNECTOR, ENSURE NUT IS PUSHED FULLY ONTO CONNECTOR. AFTER INSTALLATION OF CONNECTOR INSTALL O-RING B ONTO CONNECTOR MATING SIDE, PUSH O-RING DOWN INTO SHELL WITH A MATING CONNECTOR.