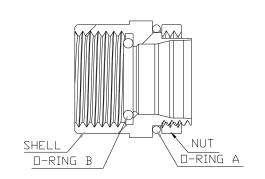

#### MATERIALS:

SHELL: NICKEL PLATED BRASS

ORING A: EPDM ORING B: VITON

NUT: NICKEL PLATED BRASS

#### **ENVIRONMENT:**

OPERATING TEMPERATURE: -40°C TO +85°C
WATER PROOF: IP67 (Mated Condition)

MOUNT NUT TO PANEL FIRST BEFORE INSERTING CONNECTOR. WHEN INSERTING CONNECTOR, ENSURE NUT IS PUSHED FULLY ONTO CONNECTOR. AFTER INSTALLATION OF CONNECTOR INSTALL O-RING B ONTO CONNECTOR MATING SIDE, PUSH O-RING DOWN INTO SHELL WITH A MATING CONNECTOR.