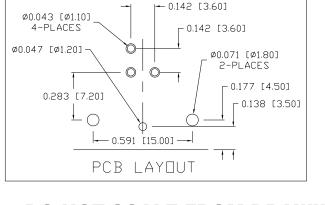

## 861-L03-213R00Y

3 = BRASS/NICKEL SHELL & NUT S = STAINLESS STEEL SHELL & NUT 1 = GOLD FLASH -

<sup>4 = 10</sup>u'' GOLD

SHEET

NTS

# 861-L03-213R00Y

1

OF

1

REV

5