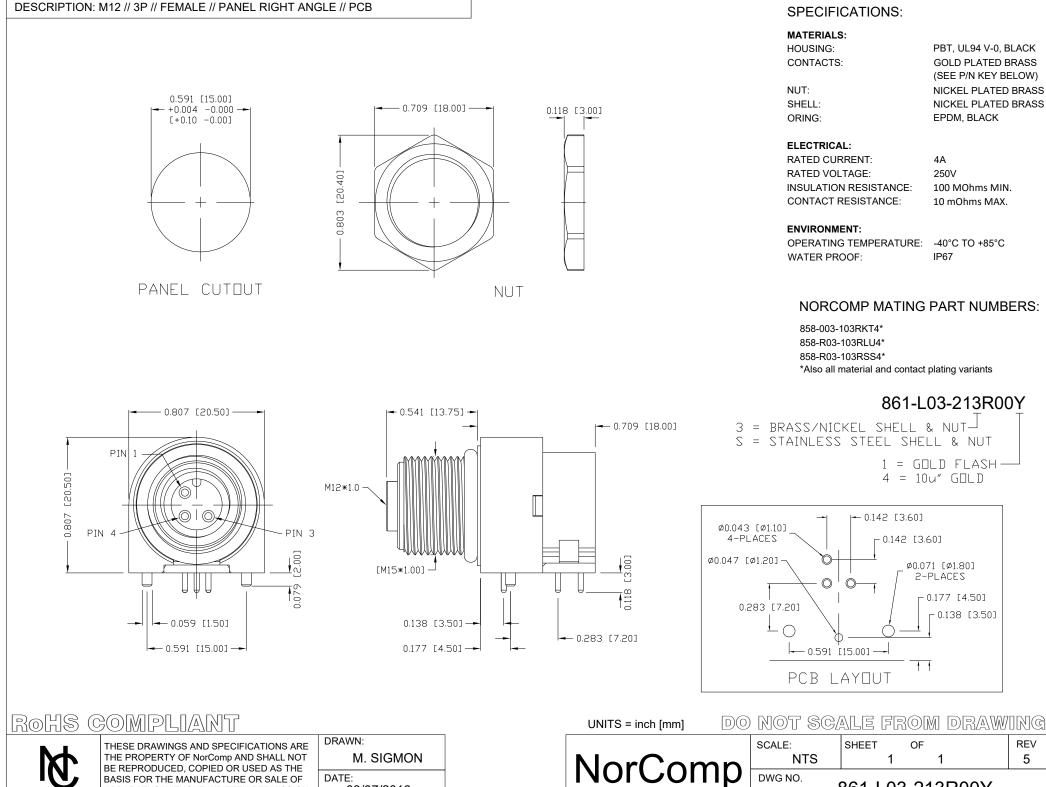

#### SPECIFICATIONS:

#### MATERIALS:

HOUSING: CONTACTS:

NUT: SHELL: ORING: PBT, UL94 V-0, BLACK GOLD PLATED BRASS (SEE P/N KEY BELOW) NICKEL PLATED BRASS NICKEL PLATED BRASS EPDM, BLACK

#### ELECTRICAL:

RATED CURRENT: 4A RATED VOLTAGE: 250V INSULATION RESISTANCE: 100 MOhms MIN. CONTACT RESISTANCE: 10 mOhms MAX.

#### ENVIRONMENT:

OPERATING TEMPERATURE: -40°C TO +85°C IP67 WATER PROOF:

### NORCOMP MATING PART NUMBERS:

858-003-103RKT4\* 858-R03-103RLU4\* 858-R03-103RSS4\* \*Also all material and contact plating variants

## 861-L03-213R00Y

3 = BRASS/NICKEL SHELL & NUT S = STAINLESS STEEL SHELL & NUT 1 = GOLD FLASH -

<sup>4 = 10</sup>u'' GOLD

SHEET

NTS