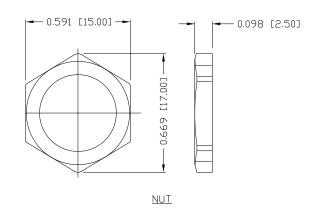

## SPECIFICATIONS:

**MATERIALS:** 

HOUSING: CONTACTS:

PBT, UL94 V-0, BLACK **GOLD PLATED BRASS** 

(SEE P/N KEY BELOW)

NUT:

(SEE P/N KEY BELOW) (SEE P/N KEY BELOW)

10 mOhms MAX.