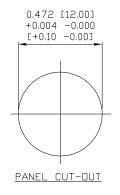

Full stainless steel variant successfully passes 96-hour salt spray testing per ASTM B117

## SPECIFICATIONS:

**MATERIALS:** 

HOUSING: CONTACTS:

PBT, UL94 V-0, BLACK **GOLD PLATED BRASS** 

(SEE P/N KEY BELOW)

NUT:

(SEE P/N KEY BELOW) (SEE P/N KEY BELOW)

10 mOhms MAX.

SHELL: ORING:

EPDM, BLACK

**ELECTRICAL:** 

RATED CURRENT: 4A

RATED VOLTAGE: 250V INSULATION RESISTANCE: 100 MOhms MIN.

**ENVIRONMENT:** 

CONTACT RESISTANCE:

OPERATING TEMPERATURE: -40°C TO +85°C

IP67 WATER PROOF:

## 861-D04-113R00Y

REV

3 = BRASS/NICKEL SHELL & NUT = STAINLESS STEEL SHELL & NUT

> 1 = GOLD FLASH -4 = 10u'' GOLD



## ROHS COMPLIANT

THESE DRAWINGS AND SPECIFICATIONS ARE THE PROPERTY OF NorComp AND SHALL NOT BE REPRODUCED, COPIED OR USED AS THE BASIS FOR THE MANUFACTURE OR SALE OF APPA