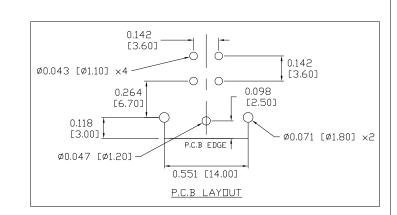

## SPECIFICATIONS:

**MATERIALS:** 

HOUSING: CONTACTS:

PBT, UL94 V-0, BLACK **GOLD PLATED BRASS** 

(SEE P/N KEY BELOW)

NUT:

(SEE P/N KEY BELOW) (SEE P/N KEY BELOW)

10 mOhms MAX.

SHELL: ORING:

EPDM, BLACK

**ELECTRICAL:** 

RATED CURRENT: 4A

RATED VOLTAGE: 250V INSULATION RESISTANCE: 100 MOhms MIN.

**ENVIRONMENT:** 

CONTACT RESISTANCE:

OPERATING TEMPERATURE: -40°C TO +85°C

IP67 WATER PROOF: