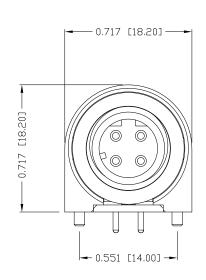

## SPECIFICATIONS:

**MATERIALS:** 

HOUSING: CONTACTS:

PBT, UL94 V-0, BLACK **GOLD PLATED BRASS** 

(SEE P/N KEY BELOW)

NUT:

(SEE P/N KEY BELOW) (SEE P/N KEY BELOW)

10 mOhms MAX.

SHELL: ORING:

EPDM, BLACK

**ELECTRICAL:** 

RATED CURRENT: 4A

RATED VOLTAGE: 250V INSULATION RESISTANCE: 100 MOhms MIN.

**ENVIRONMENT:** 

CONTACT RESISTANCE:

OPERATING TEMPERATURE: -40°C TO +85°C