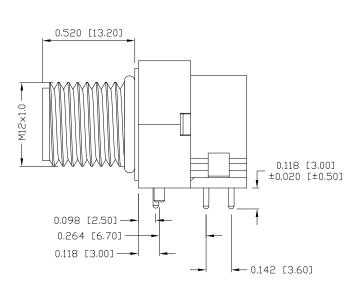

## SPECIFICATIONS:

**MATERIALS:** 

HOUSING: CONTACTS:

PBT, UL94 V-0, BLACK **GOLD PLATED BRASS** 

(SEE P/N KEY BELOW)

NUT:

(SEE P/N KEY BELOW) (SEE P/N KEY BELOW)

10 mOhms MAX.

SHELL: ORING:

EPDM, BLACK

**ELECTRICAL:** 

RATED CURRENT: 4A

RATED VOLTAGE: 250V INSULATION RESISTANCE: 100 MOhms MIN.

**ENVIRONMENT:** 

CONTACT RESISTANCE:

OPERATING TEMPERATURE: -40°C TO +85°C

IP67 WATER PROOF: