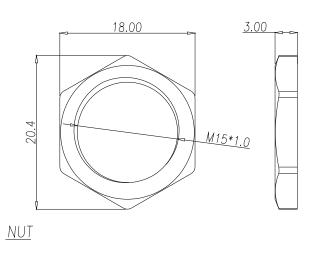

## Rohs Compliant

THESE DRAWINGS AND SPECIFICATIONS ARE APPARATUS WITHOUT WRITTEN PERMISSION.

DESCRIPTION: M12 // F // 5P BCODE // PCB RA // REAR PANEL MOUNT

DRAWN: J. KADEL

DATE:

12/19/2023

UNITS = mm

DO NOT SCALE FROM DRAWING SCALE: REV SHEET OF