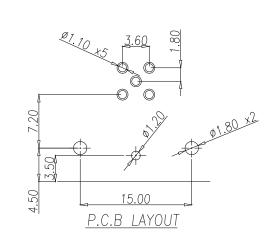

## Rohs Compliant

THESE DRAWINGS AND SPECIFICATIONS ARE APPARATUS WITHOUT WRITTEN PERMISSION.

DESCRIPTION: M12 // F // 5P BCODE // PCB RA // REAR PANEL MOUNT

DRAWN: J. KADEL

DATE:

12/19/2023

UNITS = mm

DO NOT SCALE FROM DRAWING SCALE: REV SHEET OF