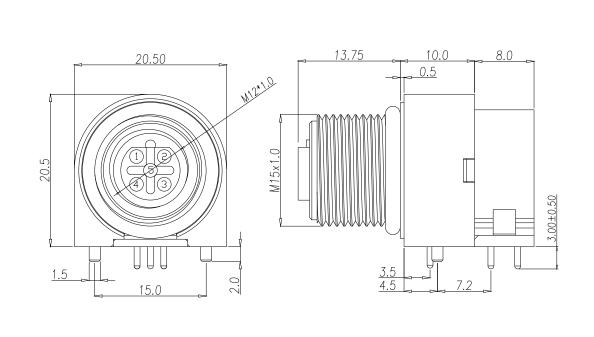

## Rohs Compliant

THESE DRAWINGS AND SPECIFICATIONS ARE APPARATUS WITHOUT WRITTEN PERMISSION.

DESCRIPTION: M12 // F // 5P BCODE // PCB RA // REAR PANEL MOUNT

DRAWN: J. KADEL

DATE:

12/19/2023

UNITS = mm

DO NOT SCALE FROM DRAWING SCALE: REV SHEET OF