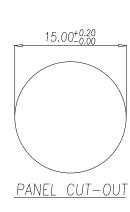

## Rohs Compliant

THESE DRAWINGS AND SPECIFICATIONS ARE APPARATUS WITHOUT WRITTEN PERMISSION.

DESCRIPTION: M12 // F // 5P BCODE // PCB RA // REAR PANEL MOUNT

DRAWN: J. KADEL

DATE:

12/19/2023

UNITS = mm

DO NOT SCALE FROM DRAWING SCALE: REV SHEET OF