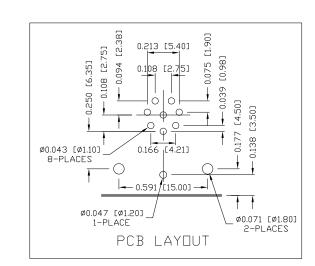

## ROHS COMPLIANT

DESCRIPTION: M12 FEMALE - RIGHT ANGLE - 8 POS.

THESE DRAWINGS AND SPECIFICATIONS ARE THE PROPERTY OF NorComp AND SHALL NOT BE REPRODUCED, COPIED OR USED AS THE BASIS FOR THE MANUFACTURE OR SALE OF APPARATUS WITHOUT WRITTEN PERMISSION.