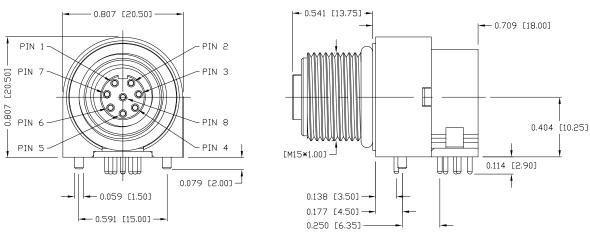

## ROHS COMPLIANT

DESCRIPTION: M12 FEMALE - RIGHT ANGLE - 8 POS.

THESE DRAWINGS AND SPECIFICATIONS ARE THE PROPERTY OF NorComp AND SHALL NOT BE REPRODUCED, COPIED OR USED AS THE BASIS FOR THE MANUFACTURE OR SALE OF APPARATUS WITHOUT WRITTEN PERMISSION.

RATED CURRENT: 2A RATED VOLTAGE: 30V

INSULATION RESISTANCE: 100 MOhms MIN. CONTACT RESISTANCE: 10 mOhms MAX.

**ENVIRONMENT:** 

OPERATING TEMPERATURE: -40°C TO +85°C

IP67 WATER PROOF: