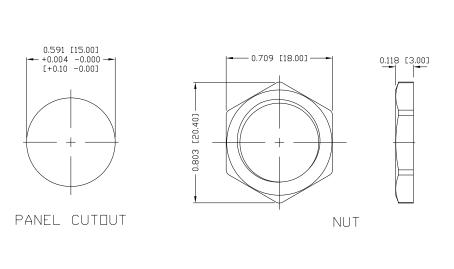

## **MATERIALS:**

NUT:

HOUSING:

PBT, UL94 V-0, BLACK **GOLD PLATED BRASS** 

CONTACTS:

(SEE P/N KEY BELOW) (SEE P/N KEY BELOW)

SHELL: ORING: (SEE P/N KEY BELOW) EPDM, BLACK

**ELECTRICAL:** 

## ROHS COMPLIANT

DESCRIPTION: M12 FEMALE - RIGHT ANGLE - 8 POS.

THESE DRAWINGS AND SPECIFICATIONS ARE THE PROPERTY OF NorComp AND SHALL NOT BE REPRODUCED, COPIED OR USED AS THE BASIS FOR THE MANUFACTURE OR SALE OF APPARATUS WITHOUT WRITTEN PERMISSION.