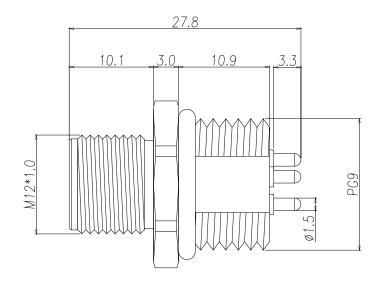

# 860-LP5-113R00Y

3 2 1 = GOLD FLASH -4 = 10u'' GOLD

Full stainless steel variant successfully passes 96-hour salt spray testing per ASTM B117

P.C.B LAYOUT

PG9

RECOMMENDPANEL CUT-OUT