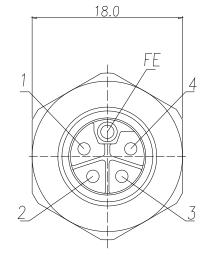

### DESCRIPTION: M12 MALE - 5 POS. - L CODE - VERT PCB

# 860-LP5-113R00Y

3 2 1 = GOLD FLASH -4 = 10u'' GOLD

Full stainless steel variant successfully passes 96-hour salt spray testing per ASTM B117

P.C.B LAYOUT

PG9

RECOMMENDPANEL CUT-OUT