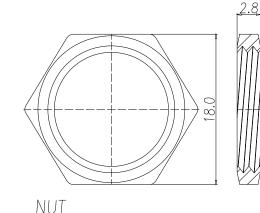

# 860-LP5-113R00Y

3 2 1 = GOLD FLASH -4 = 10u'' GOLD

Full stainless steel variant successfully passes 96-hour salt spray testing per ASTM B117

P.C.B LAYOUT

PG9

RECOMMENDPANEL CUT-OUT