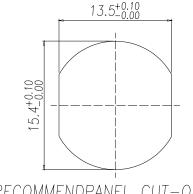

# 860-LP5-113R00Y

3 2 1 = GOLD FLASH -4 = 10u'' GOLD

Full stainless steel variant successfully passes 96-hour salt spray testing per ASTM B117

P.C.B LAYOUT

PG9

RECOMMENDPANEL CUT-OUT