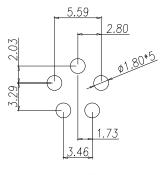

# 860-LP5-113R00Y

3 2 1 = GOLD FLASH -4 = 10u'' GOLD

Full stainless steel variant successfully passes 96-hour salt spray testing per ASTM B117

P.C.B LAYOUT

PG9

RECOMMENDPANEL CUT-OUT