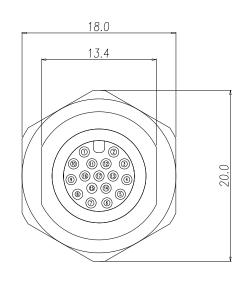

DESCRIPTION: M12 // F // 17P ACODE // PCB // REAR PANEL MOUNT

SPECIFICATIONS:

**MATERIALS:** 

HOUSING:

PBT, UL94 V-0, BLACK 10μ" GOLD PLATED BRASS

CONTACTS: NUT:

**NICKEL PLATED BRASS** 

SHELL: