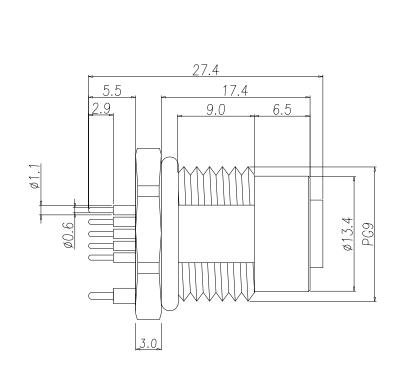

DESCRIPTION: M12 // F // 17P ACODE // PCB // REAR PANEL MOUNT

SPECIFICATIONS:

**MATERIALS:** 

HOUSING:

PBT, UL94 V-0, BLACK 10μ" GOLD PLATED BRASS

CONTACTS: NUT:

**NICKEL PLATED BRASS** 

SHELL:

6.2mm

RECOMMENDED P.C.B LAYOUT