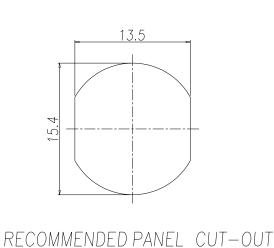

DESCRIPTION: M12 // F // 17P ACODE // PCB // REAR PANEL MOUNT



SPECIFICATIONS:

**MATERIALS:** 

HOUSING:

PBT, UL94 V-0, BLACK 10μ" GOLD PLATED BRASS

CONTACTS: NUT:

**NICKEL PLATED BRASS** 

SHELL:

**NICKEL PLATED BRASS** 

ORING:

EPDM, BLACK

**ELECTRICAL:** 

RATED CURRENT:

CONTACT RESISTANCE:

1.5A

RATED VOLTAGE:

30V

INSULATION RESISTANCE:

100 MOhms MIN. 10 mOhms MAX.

**ENVIRONMENT:** 

OPERATING TEMPERATURE: -40°C TO +85°C

WATER PROOF:

IP67

RECOMMENDED MAX PANEL THICKNESS:

6.2mm





RECOMMENDED P.C.B LAYOUT

## ROHS COMPLIANT



THESE DRAWINGS AND SPECIFICATIONS ARE THE PROPERTY OF NorComp AND SHALL NOT APPARATUS WITHOUT WRITTEN PERMISSION.

NUT

DRAWN: J. KADEL

DATE:

12/11/2023

UNITS = mm

DO NOT SCALE FROM DRAWING SCALE: SHEET OF

**NorComp** 

NTS 1 DWG NO. 860-017-2G3R004 REV

1