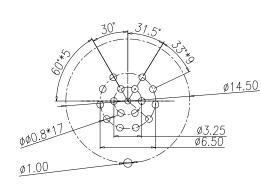

DESCRIPTION: M12 // F // 17P ACODE // PCB // REAR PANEL MOUNT



SPECIFICATIONS:

**MATERIALS:** 

HOUSING:

PBT, UL94 V-0, BLACK 10μ" GOLD PLATED BRASS

CONTACTS: NUT:

**NICKEL PLATED BRASS** 

SHELL:

**NICKEL PLATED BRASS** 

ORING:

EPDM, BLACK

**ELECTRICAL:** 

RATED CURRENT:

CONTACT RESISTANCE:

1.5A

RATED VOLTAGE:

30V

INSULATION RESISTANCE:

100 MOhms MIN. 10 mOhms MAX.

**ENVIRONMENT:** 

OPERATING TEMPERATURE: -40°C TO +85°C

WATER PROOF:

IP67

RECOMMENDED MAX PANEL THICKNESS:

6.2mm





RECOMMENDED P.C.B LAYOUT

## ROHS COMPLIANT



THESE DRAWINGS AND SPECIFICATIONS ARE THE PROPERTY OF NorComp AND SHALL NOT APPARATUS WITHOUT WRITTEN PERMISSION.

NUT

DRAWN: J. KADEL

DATE:

12/11/2023

UNITS = mm

DO NOT SCALE FROM DRAWING SCALE: SHEET OF

**NorComp** 

NTS 1 DWG NO. 860-017-2G3R004 REV

1