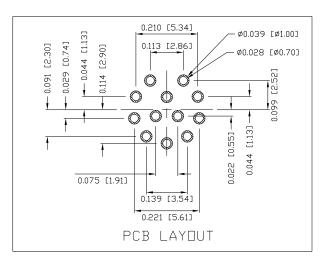

## SPECIFICATIONS:

#### MATERIALS:

| PBT, UL94 V-0, BLACK |
|----------------------|
| GOLD PLATED BRASS    |
| (SEE P/N KEY BELOW)  |
| (SEE P/N KEY BELOW)  |
| (SEE P/N KEY BELOW)  |
| EPDM, BLACK          |
|                      |
|                      |
| 1.5A                 |
| 30V                  |
| 100 MOhms MIN.       |
| 10 mOhms MAX.        |
|                      |

### ENVIRONMENT:

OPERATING TEMPERATURE: -40°C TO +85°C WATER PROOF: IP67

# 860-012-213R00Y

| 3 = BRASS/NICKEL SHELL & NUT    |  |
|---------------------------------|--|
| 1 = GOLD FLASH<br>4 = 104" GOLD |  |



#### Rohs Compliant DO NOT SCALE FROM DRAWING UNITS = inch [mm] DRAWN: REV SCALE: SHEET OF THESE DRAWINGS AND SPECIFICATIONS ARE M. SIGMON NorComp THE PROPERTY OF NorComp AND SHALL NOT NTS 1 5 1 BE REPRODUCED, COPIED OR USED AS THE DWG NO. DATE: BASIS FOR THE MANUFACTURE OR SALE OF 860-012-213R00Y 03/08/2016 APPARATUS WITHOUT WRITTEN PERMISSION.