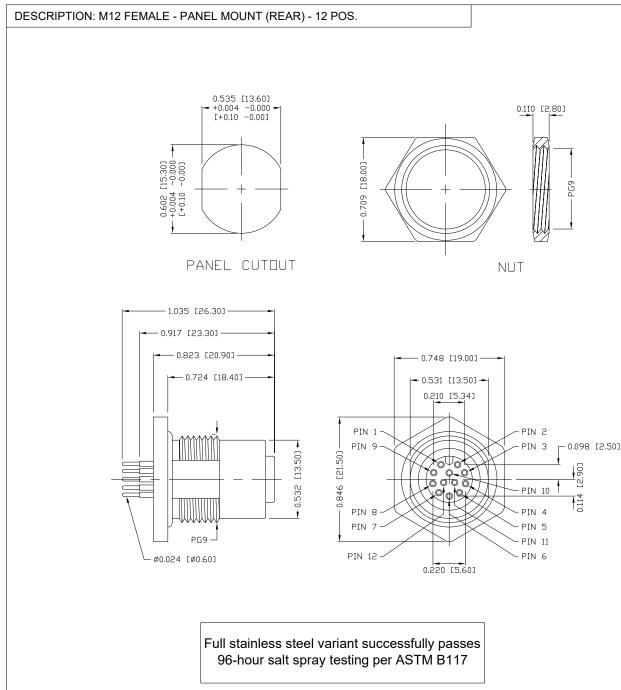

## SPECIFICATIONS:

#### MATERIALS:

| PBT, UL94 V-0, BLACK |
|----------------------|
| GOLD PLATED BRASS    |
| (SEE P/N KEY BELOW)  |
| (SEE P/N KEY BELOW)  |
| (SEE P/N KEY BELOW)  |
| EPDM, BLACK          |
|                      |
|                      |
| 1.5A                 |
| 30V                  |
| 100 MOhms MIN.       |
| 10 mOhms MAX.        |
|                      |

### ENVIRONMENT:

OPERATING TEMPERATURE: -40°C TO +85°C WATER PROOF: IP67