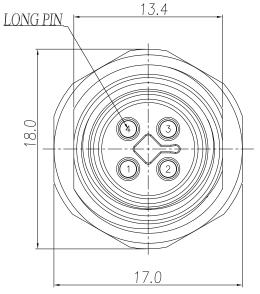

DESCRIPTION: M12 / M / 4P / SC / PNL / T-CODE







## SPECIFICATIONS:

**MATERIALS:** 

HOUSING:

PA66, UL94 V-0, BLACK

CONTACTS:

10u" GOLD PLATED BRASS **NICKEL PLATED BRASS** 

NUT: SHELL:

NICKEL PLATED BRASS

ORING:

**EPDM** 

**ELECTRICAL:** 

RATED CURRENT:

12A

RATED VOLTAGE:

63V

INSULATION RESISTANCE:

100 MOhms MIN.

CONTACT RESISTANCE:

10 mOhms MAX.

**ENVIRONMENT:** 

**OPERATING TEMPERATURE:** -40°C TO +105°C

WATER PROOF:

IP67

MAX WIRE AWG:

16 AWG MAX

RoHS COMPLIANT

THESE DRAWINGS AND SPECIFICATIONS ARE THE PROPERTY OF NorComp AND SHALL NOT APPARATUS WITHOUT WRITTEN PERMISSION. DRAWN:

J. KADEL

DATE: 02/15/2023 UNITS = mm

DO NOT SCALE FROM DRAWING

NorComp

SCALE: SHEET NTS DWG NO.

859-T04-103R004

1

OF

REV

1