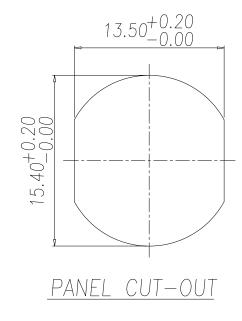

DESCRIPTION: M12 / M / 4P / SC / PNL / T-CODE







## SPECIFICATIONS:

**MATERIALS:** 

HOUSING:

PA66, UL94 V-0, BLACK

CONTACTS:

10u" GOLD PLATED BRASS **NICKEL PLATED BRASS** 

NUT: SHELL:

NICKEL PLATED BRASS

ORING:

**EPDM** 

**ELECTRICAL:** 

RATED CURRENT:

12A

RATED VOLTAGE:

63V

INSULATION RESISTANCE:

100 MOhms MIN.

CONTACT RESISTANCE:

10 mOhms MAX.

**ENVIRONMENT:** 

**OPERATING TEMPERATURE:** -40°C TO +105°C

WATER PROOF:

IP67

MAX WIRE AWG:

16 AWG MAX

RoHS COMPLIANT

THESE DRAWINGS AND SPECIFICATIONS ARE THE PROPERTY OF NorComp AND SHALL NOT APPARATUS WITHOUT WRITTEN PERMISSION. DRAWN:

J. KADEL

DATE: 02/15/2023 UNITS = mm

DO NOT SCALE FROM DRAWING

NorComp

SCALE: SHEET NTS DWG NO.

859-T04-103R004

1

OF

REV

1