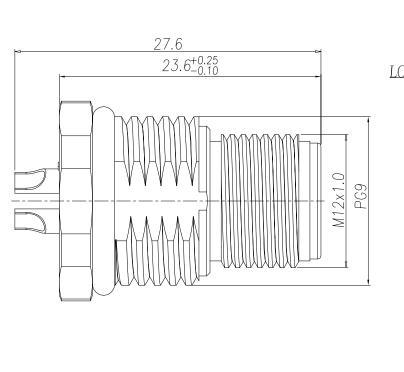

DESCRIPTION: M12 / M / 4P / SC / PNL / T-CODE







## SPECIFICATIONS:

**MATERIALS:** 

HOUSING:

PA66, UL94 V-0, BLACK

CONTACTS:

10u" GOLD PLATED BRASS **NICKEL PLATED BRASS** 

NUT: SHELL:

NICKEL PLATED BRASS

ORING:

**EPDM** 

**ELECTRICAL:** 

RATED CURRENT:

12A

RATED VOLTAGE:

63V

INSULATION RESISTANCE:

100 MOhms MIN.

CONTACT RESISTANCE:

10 mOhms MAX.

**ENVIRONMENT:** 

**OPERATING TEMPERATURE:** -40°C TO +105°C

WATER PROOF:

IP67

MAX WIRE AWG:

16 AWG MAX

RoHS COMPLIANT

THESE DRAWINGS AND SPECIFICATIONS ARE THE PROPERTY OF NorComp AND SHALL NOT APPARATUS WITHOUT WRITTEN PERMISSION. DRAWN:

J. KADEL

DATE: 02/15/2023 UNITS = mm

DO NOT SCALE FROM DRAWING

NorComp

SCALE: SHEET NTS DWG NO.

859-T04-103R004

1

OF

REV

1