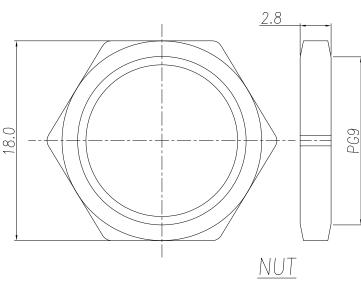

DESCRIPTION: M12 / M / 4P / SC / PNL / T-CODE







## SPECIFICATIONS:

**MATERIALS:** 

HOUSING:

PA66, UL94 V-0, BLACK

CONTACTS:

10u" GOLD PLATED BRASS **NICKEL PLATED BRASS** 

NUT: SHELL:

NICKEL PLATED BRASS

ORING:

**EPDM** 

**ELECTRICAL:** 

RATED CURRENT:

12A

RATED VOLTAGE:

63V

INSULATION RESISTANCE:

100 MOhms MIN.

CONTACT RESISTANCE:

10 mOhms MAX.

**ENVIRONMENT:** 

**OPERATING TEMPERATURE:** -40°C TO +105°C

WATER PROOF:

IP67

MAX WIRE AWG:

16 AWG MAX

RoHS COMPLIANT

THESE DRAWINGS AND SPECIFICATIONS ARE THE PROPERTY OF NorComp AND SHALL NOT APPARATUS WITHOUT WRITTEN PERMISSION. DRAWN:

J. KADEL

DATE: 02/15/2023 UNITS = mm

DO NOT SCALE FROM DRAWING

NorComp

SCALE: SHEET NTS DWG NO.

859-T04-103R004

1

OF

REV

1