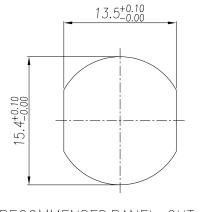

# <u>NUT</u>

RECOMMENDED PANEL CUT-OUT

| RoHS C                                                                                                                      | OMPLIANT                             |                    | UNITS = mm | ) NOT SC      | ale from | ) DRAWING |
|-----------------------------------------------------------------------------------------------------------------------------|--------------------------------------|--------------------|------------|---------------|----------|-----------|
| THE PROPERTY OF NorComp AND SHALL NOT<br>BE REPRODUCED, COPIED OR USED AS THE<br>BASIS FOR THE MANUFACTURE OR SALE OF DATE: | HE PROPERTY OF NorComp AND SHALL NOT | DRAWN:<br>J. KADEL | NorComp    | SCALE:<br>NTS | SHEET OF | 1 REV     |
|                                                                                                                             | DATE:<br>12/11/2023                  | NorComp            |            | 859-B05-10    | 3R004    |           |