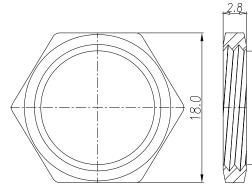

# <u>NUT</u>

RECOMMENDED PANEL CUT-OUT

| RoHS C                                                                                                                      | OMPLIANT                             |                    | UNITS = mm | ) NOT SC      | ale from | ) DRAWING |
|-----------------------------------------------------------------------------------------------------------------------------|--------------------------------------|--------------------|------------|---------------|----------|-----------|
| THE PROPERTY OF NorComp AND SHALL NOT<br>BE REPRODUCED, COPIED OR USED AS THE<br>BASIS FOR THE MANUFACTURE OR SALE OF DATE: | HE PROPERTY OF NorComp AND SHALL NOT | DRAWN:<br>J. KADEL | NorComp    | SCALE:<br>NTS | SHEET OF | 1 REV     |
|                                                                                                                             | DATE:<br>12/11/2023                  | NorComp            |            | 859-B05-10    | 3R004    |           |