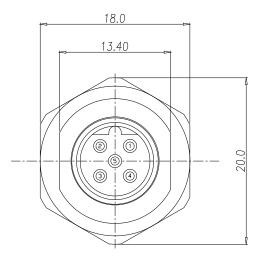

#### DESCRIPTION: M12 // M // 5P BCODE // SOLDER CUP // REAR PANEL MOUNT





### SPECIFICATIONS:

## MATERIALS:

| HOUSING:  | PBT, UL94 V-0, BLACK   |
|-----------|------------------------|
| CONTACTS: | 10µ" GOLD PLATED BRASS |
| SHELL:    | NICKEL PLATED BRASS    |
| NUT:      | NICKEL PLATED BRASS    |
| ORING:    | EPDM                   |

#### ELECTRICAL:

RATED CURRENT:4ARATED VOLTAGE:60VINSULATION RESISTANCE:100 MOhms MIN.CONTACT RESISTANCE:10 mOhms MAX.

#### ENVIRONMENT:

OPERATING TEMPERATURE: -40°C TO +85°C WATER PROOF: IP67

MAX WIRE AWG:

24 AWG



PG9

# <u>NUT</u>



RECOMMENDED PANEL CUT-OUT

| RoHS C                                                                                                                      | OMPLIANT                             |                    | UNITS = mm | ) NOT SC      | ale from | ) DRAWING |
|----------------