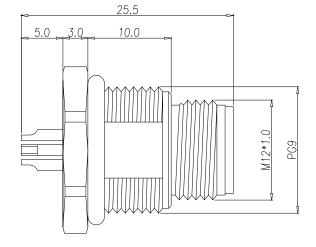

#### DESCRIPTION: M12 // M // 5P BCODE // SOLDER CUP // REAR PANEL MOUNT

#### ENVIRONMENT:

OPERATING TEMPERATURE: -40°C TO +85°C WATER PROOF: IP67

MAX WIRE AWG:

24 AWG

PG9