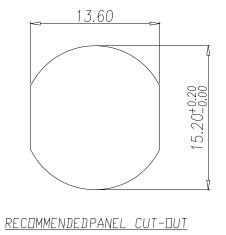

## Rohs Compliant

区

8.00

NUT

THESE DRAWINGS AND SPECIFICATIONS ARE THE PROPERTY OF NorComp AND SHALL NOT BE REPRODUCED, COPIED OR USED AS THE BASIS FOR THE MANUFACTURE OR SALE OF APPARATUS WITHOUT WRITTEN PERMISSION.