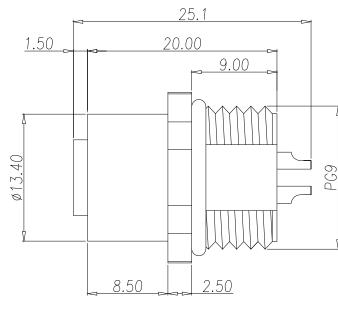

## Rohs Compliant

区

8.00

NUT

THESE DRAWINGS AND SPECIFICATIONS ARE THE PROPERTY OF NorComp AND SHALL NOT BE REPRODUCED, COPIED OR USED AS THE BASIS FOR THE MANUFACTURE OR SALE OF APPARATUS WITHOUT WRITTEN PERMISSION.

DRAWN:

2.80

J. KADEL

DATE: 12/11/2023

UNITS = mm

DO NOT SCALE FROM DRAWING

NorComp