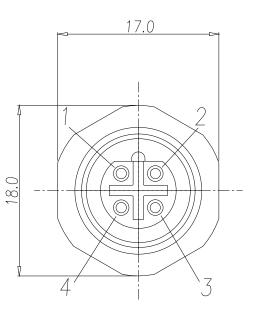

## DESCRIPTION: M12 // F // 4P BCODE // SOLDER CUP // FRONT PANEL MOUNT

SPECIFICATIONS:

MATERIALS:

HOUSING:

PBT, UL94 V-0, BLACK 10µ" GOLD PLATED BRASS

CONTACTS:

NICKEL PLATED BRASS

NUT: