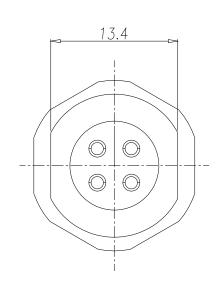

## DESCRIPTION: M12 // F // 4P BCODE // SOLDER CUP // FRONT PANEL MOUNT

SPECIFICATIONS:

MATERIALS:

HOUSING:

PBT, UL94 V-0, BLACK 10µ" GOLD PLATED BRASS

CONTACTS:

NICKEL PLATED BRASS

NUT: