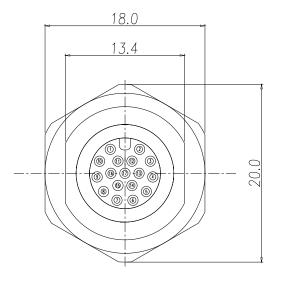

## SPECIFICATIONS:

**MATERIALS:** 

HOUSING:

PBT, UL94 V-0, BLACK 10μ" GOLD PLATED BRASS

CONTACTS:

**NICKEL PLATED BRASS** 

NUT: SHELL:

**NICKEL PLATED BRASS** 

ORING:

EPDM, BLACK

**ELECTRICAL:** 

RATED CURRENT:

1.5A

RATED VOLTAGE:

30V

INSULATION RESISTANCE: CONTACT RESISTANCE:

100 MOhms MIN. 10 mOhms MAX.

**ENVIRONMENT:** 

**OPERATING TEMPERATURE:** -40°C TO +85°C

WATER PROOF:

IP67

MAX WIRE AWG:

26 AWG

ROHS COMPLIANT

THESE DRAWINGS AND SPECIFICATIONS ARE THE PROPERTY OF NorComp AND SHALL NOT BE REPRODUCED, COPIED OR USED AS THE BASIS FOR THE MANUFACTURE OR SALE OF APPARATUS WITHOUT WRITTEN PERMISSION.

DRAWN:

J. KADEL

DATE: 12/11/2023 UNITS = mm

**NorComp** 

DO NOT SCALE FROM DRAWING SCALE:

NTS

SHEET 1

REV OF 0

DWG NO.

859-017-203R004