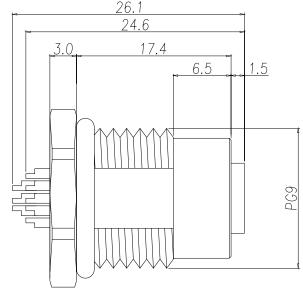

## SPECIFICATIONS:

**MATERIALS:** 

HOUSING:

PBT, UL94 V-0, BLACK 10μ" GOLD PLATED BRASS

CONTACTS:

**NICKEL PLATED BRASS** 

NUT: SHELL:

**NICKEL PLATED BRASS** 

ORING:

EPDM, BLACK

**ELECTRICAL:** 

RATED CURRENT:

1.5A

RATED VOLTAGE:

30V

INSULATION RESISTANCE: CONTACT RESISTANCE:

100 MOhms MIN. 10 mOhms MAX.

**ENVIRONMENT:** 

**OPERATING TEMPERATURE:** -40°C TO +85°C

WATER PROOF:

IP67

MAX WIRE AWG:

26 AWG

ROHS COMPLIANT

THESE DRAWINGS AND SPECIFICATIONS ARE THE PROPERTY OF NorComp AND SHALL NOT BE REPRODUCED, COPIED OR USED AS THE BASIS FOR THE MANUFACTURE OR SALE OF APPARATUS WITHOUT WRITTEN PERMISSION.

DRAWN:

J. KADEL

DATE: 12/11/2023 UNITS = mm

**NorComp** 

DO NOT SCALE FROM DRAWING SCALE:

NTS

SHEET 1

REV OF 0

DWG NO.

859-017-203R004