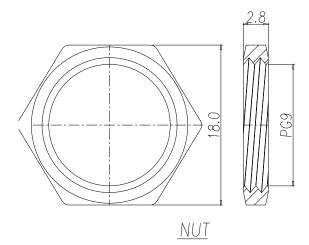

## SPECIFICATIONS:

**MATERIALS:** 

HOUSING:

PBT, UL94 V-0, BLACK 10μ" GOLD PLATED BRASS

CONTACTS:

**NICKEL PLATED BRASS** 

NUT: SHELL:

**NICKEL PLATED BRASS** 

ORING:

EPDM, BLACK

**ELECTRICAL:** 

RATED CURRENT:

1.5A

RATED VOLTAGE:

30V

INSULATION RESISTANCE: CONTACT RESISTANCE:

100 MOhms MIN. 10 mOhms MAX.

**ENVIRONMENT:** 

**OPERATING TEMPERATURE:** -40°C TO +85°C

WATER PROOF:

IP67

MAX WIRE AWG:

26 AWG

ROHS COMPLIANT

THESE DRAWINGS AND SPECIFICATIONS ARE THE PROPERTY OF NorComp AND SHALL NOT BE REPRODUCED, COPIED OR USED AS THE BASIS FOR THE MANUFACTURE OR SALE OF APPARATUS WITHOUT WRITTEN PERMISSION.

DRAWN:

J. KADEL

DATE: 12/11/2023 UNITS = mm

**NorComp** 

DO NOT SCALE FROM DRAWING SCALE:

NTS

SHEET 1

REV OF 0

DWG NO.

859-017-203R004