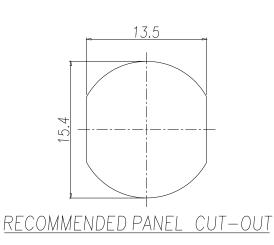

## SPECIFICATIONS:

**MATERIALS:** 

HOUSING:

PBT, UL94 V-0, BLACK 10μ" GOLD PLATED BRASS

CONTACTS:

**NICKEL PLATED BRASS** 

NUT: SHELL:

**NICKEL PLATED BRASS** 

ORING:

EPDM, BLACK

**ELECTRICAL:** 

RATED CURRENT:

1.5A

RATED VOLTAGE:

30V

INSULATION RESISTANCE: CONTACT RESISTANCE:

100 MOhms MIN. 10 mOhms MAX.

**ENVIRONMENT:** 

**OPERATING TEMPERATURE:** -40°C TO +85°C

WATER PROOF:

IP67

MAX WIRE AWG:

26 AWG

ROHS COMPLIANT

THESE DRAWINGS AND SPECIFICATIONS ARE THE PROPERTY OF NorComp AND SHALL NOT BE REPRODUCED, COPIED OR USED AS THE BASIS FOR THE MANUFACTURE OR SALE OF APPARATUS WITHOUT WRITTEN PERMISSION.

DRAWN:

J. KADEL

DATE: 12/11/2023 UNITS = mm

**NorComp** 

DO NOT SCALE FROM DRAWING SCALE:

NTS

SHEET 1

REV OF 0

DWG NO.

859-017-203R004