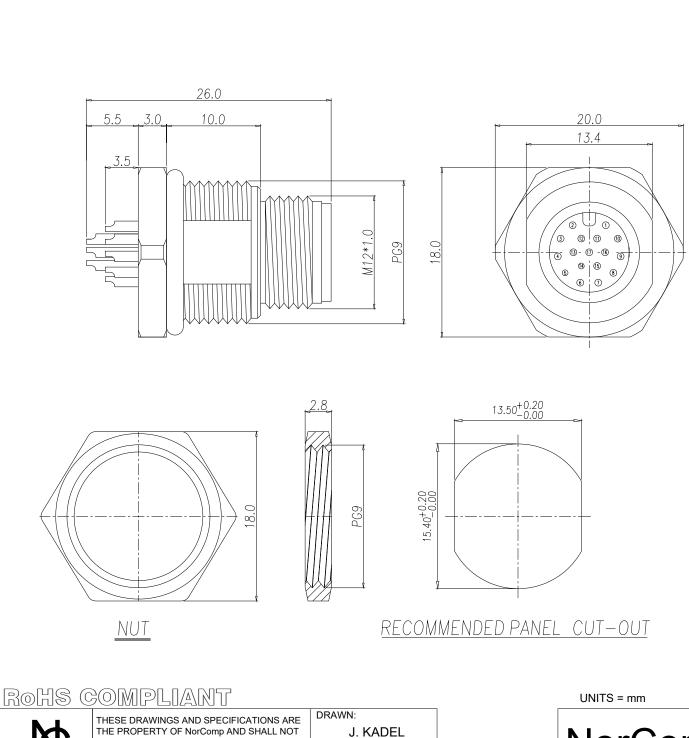

DESCRIPTION: M12 // M // 17P ACODE // SOLDER CUP // REAR PANEL MOUNT

DATE:

12/11/2023

NorComp

DO NOT SCALE FROM DRAWING

SCALE: REV SHEET OF NTS 1 0 DWG NO. 859-017-103R004