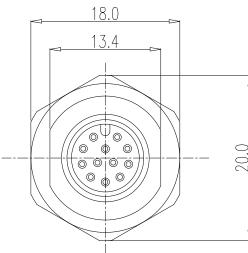

#### ENVIRONMENT:

-40°C TO +85°C OPERATING TEMPERATURE: WATER PROOF: IP67 MAX WIRE AWG: 26

18.0  $\Box$ 20.5 M16\*1.

3.5+0.10  $16.1^{+0.10}_{-0.00}$ 

RECOMMENDPANEL CUT-OUT