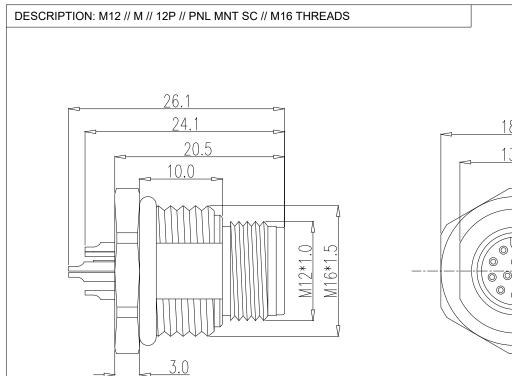

3.0

#### ENVIRONMENT:

-40°C TO +85°C OPERATING TEMPERATURE: WATER PROOF: IP67 MAX WIRE AWG: 26

18.0  $\Box$ 20.5 M16\*1.

3.5+0.10  $16.1^{+0.10}_{-0.00}$ 

RECOMMENDPANEL CUT-OUT