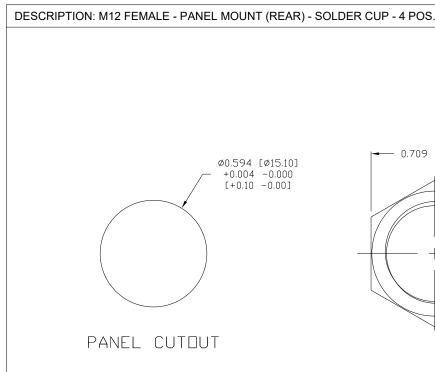

WATER PROOF:

MAX WIRE AWG: 22

859-004-203R00Y

REV

3 = BRASS/NICKEL SHELL & NUT S = STAINLESS STEEL SHELL & NUT

> 1 = GOLD FLASH -4 = 10u'' GDLD

Full stainless steel variant successfully passes 96-hour salt spray testing per ASTM B117