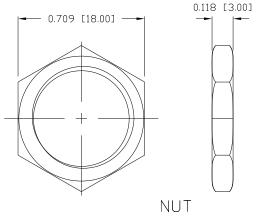

SPECIFICATIONS:

**MATERIALS:** 

HOUSING: CONTACTS:

PBT, UL94 V-0, BLACK **GOLD PLATED BRASS** 

IP67

EPDM, BLACK

(SEE P/N KEY BELOW)

NUT: SHELL: