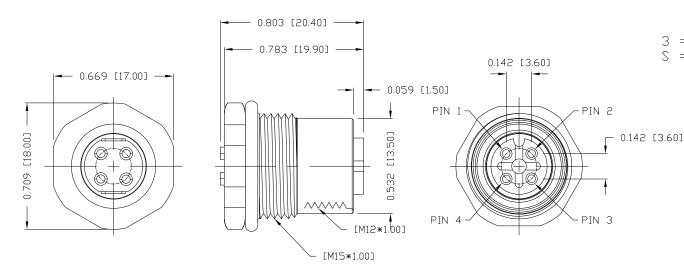

WATER PROOF:

MAX WIRE AWG: 22

859-004-203R00Y

REV

3 = BRASS/NICKEL SHELL & NUT S = STAINLESS STEEL SHELL & NUT

> 1 = GOLD FLASH -4 = 10u'' GDLD

Full stainless steel variant successfully passes 96-hour salt spray testing per ASTM B117