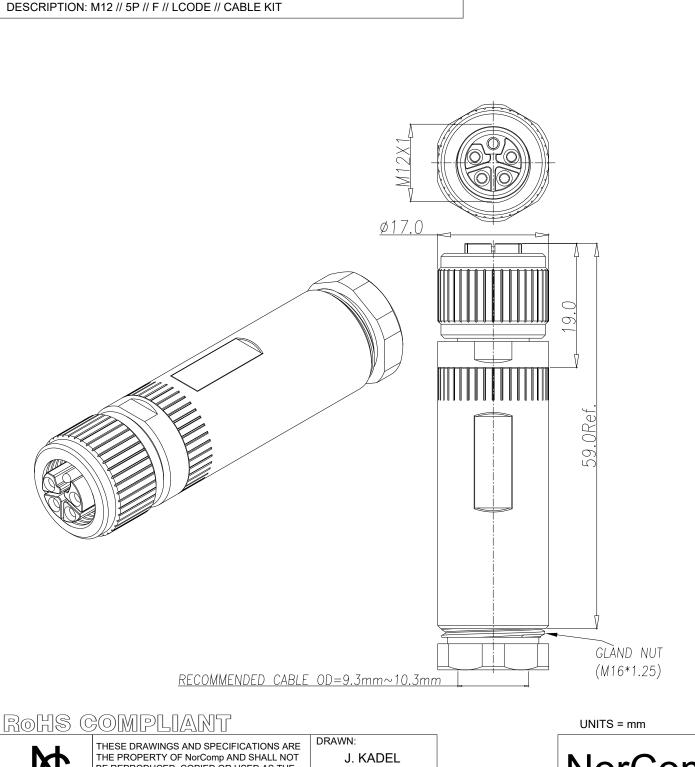

**SPECIFICATIONS:** 

**ELECTRICAL:** 

RATED CURRENT: 16A 63V

RATED VOLTAGE: INSULATION RESISTANCE:

100 MOhms MIN. 10 mOhms MAX.

CONTACT RESISTANCE: WATER PROOF: IP67

MATERIAL:

HOUSING:

PA66 UL94V-0, BLACK **BRASS** 

CONTACT: NUT: SHELL:

**BRASS BRASS** EPDM, BLACK

O-RING: SPRING: GROUND:

STAINLESS STEEL **BRASS** 

MAIN BODY: GLAND:

**ALUMINUM ALLOY** SILICONE, BLACK POM, WHITE

GLAND CAGE: GLAND NUT:

**ALUMINUM ALLOY** 

FINISH:

CONTACT: NUT:

10u" GOLD PLATED NICKEL PLATED NICKEL PLATED

SHELL: GROUND: MAIN BODY: GLAND NUT:

NICKEL PLATED NICKEL PLATED NICKEL PLATED

**ENVIRONMENT** 

**OPERATION TEMPERATURE:** 

-40°C TO +85°C

MAX WIRE AWG:

16 AWG

(FE) (3) (2) Pin assignments Front view

BE REPRODUCED, COPIED OR USED AS THE BASIS FOR THE MANUFACTURE OR SALE OF APPARATUS WITHOUT WRITTEN PERMISSION.

DATE: 08/23/2021 DO NOT SCALE FROM DRAWING REV