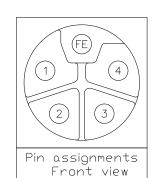

## **SPECIFICATIONS:**

**ELECTRICAL:** 

RATED CURRENT:

RATED VOLTAGE: INSULATION RESISTANCE:

100 MOhms MIN. 10 mOhms MAX.

CONTACT RESISTANCE: WATER PROOF:

IP67

16A

63V

MATERIAL:

HOUSING: PA66 UL94V-0, BLACK **BRASS** 

CONTACT: NUT:

SHELL: **BRASS** O-RING: EPDM, BLACK SPRING: STAINLESS STEEL

GROUND: MAIN BODY:

**BRASS** ALUMINUM ALLOY

**BRASS** 

GLAND: GLAND CAGE: GLAND NUT:

SILICONE, BLACK POM, WHITE **ALUMINUM ALLOY** 

FINISH:

CONTACT: NUT:

10u" GOLD PLATED NICKEL PLATED NICKEL PLATED

SHELL: GROUND: MAIN BODY: GLAND NUT:

NICKEL PLATED NICKEL PLATED NICKEL PLATED

**ENVIRONMENT** 

**OPERATION TEMPERATURE:** 

-40°C TO +85°C

REV

3

MAX WIRE AWG:

16 AWG

ROHS COMPLIANT