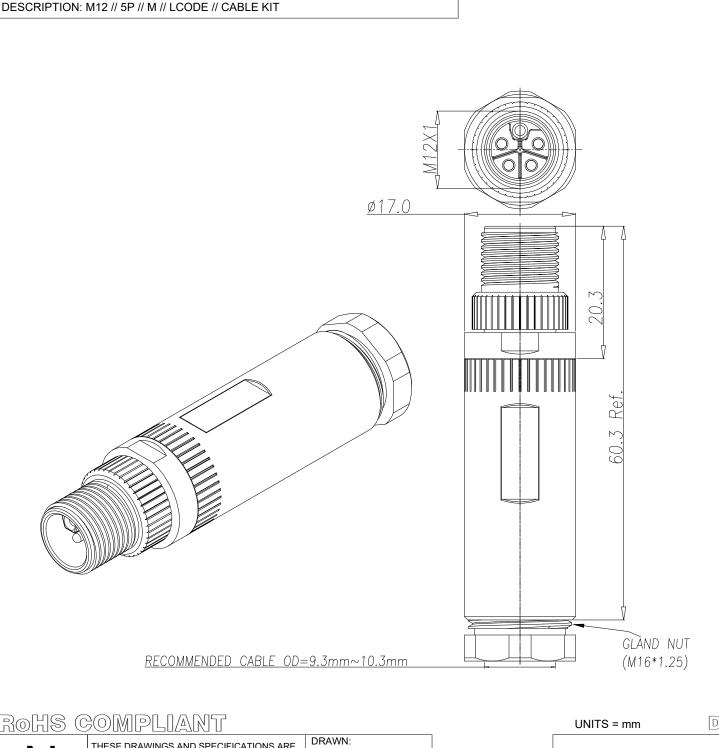

## **SPECIFICATIONS:**

**ELECTRICAL:** 

RATED CURRENT:

RATED VOLTAGE: INSULATION RESISTANCE:

100 MOhms MIN. 10 mOhms MAX.

CONTACT RESISTANCE: WATER PROOF:

IP67

16A

63V

MATERIAL:

HOUSING: PA66 UL94V-0, BLACK **BRASS** 

CONTACT: NUT:

SHELL: **BRASS** O-RING: EPDM, BLACK SPRING: STAINLESS STEEL

GROUND: MAIN BODY:

**BRASS** ALUMINUM ALLOY

**BRASS** 

GLAND: GLAND CAGE: GLAND NUT:

SILICONE, BLACK POM, WHITE **ALUMINUM ALLOY** 

FINISH:

CONTACT: NUT:

10u" GOLD PLATED NICKEL PLATED NICKEL PLATED

SHELL: GROUND: MAIN BODY: GLAND NUT:

NICKEL PLATED NICKEL PLATED NICKEL PLATED

**ENVIRONMENT** 

**OPERATION TEMPERATURE:** 

-40°C TO +85°C

REV

3

MAX WIRE AWG:

16 AWG

ROHS COMPLIANT

DO NOT SCALE FROM DRAWING

SCALE: SHEET OF NTS 1 DWG NO.

858-LP5-103RKT4