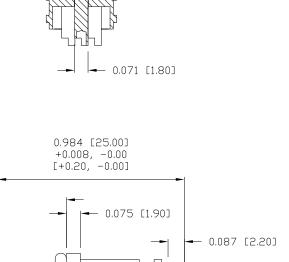

4 = 10u" GOLD

ROHS COMPLIANT

0.142 [3.60]

THESE DRAWINGS AND SPECIFICATIONS ARE THE PROPERTY OF NorComp AND SHALL NOT APPARATUS WITHOUT WRITTEN PERMISSION. DRAWN:

M. SIGMON

DATE:

03/07/2016

UNITS = inch [mm]