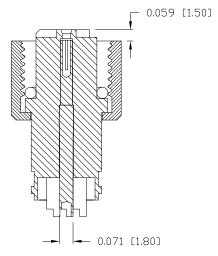

4 = 10u" GOLD

ROHS COMPLIANT

0.142 [3.60]

THESE DRAWINGS AND SPECIFICATIONS ARE THE PROPERTY OF NorComp AND SHALL NOT APPARATUS WITHOUT WRITTEN PERMISSION. DRAWN:

M. SIGMON

DATE:

03/07/2016

UNITS = inch [mm]