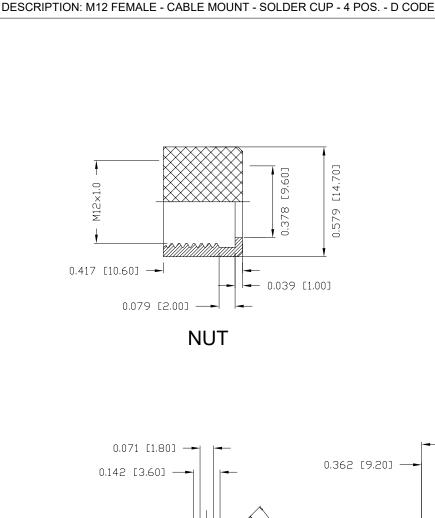

4 = 10u" GOLD

ROHS COMPLIANT

0.142 [3.60]

THESE DRAWINGS AND SPECIFICATIONS ARE THE PROPERTY OF NorComp AND SHALL NOT APPARATUS WITHOUT WRITTEN PERMISSION. DRAWN:

M. SIGMON

DATE:

03/07/2016

UNITS = inch [mm]