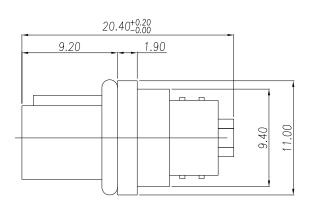

DRAWN: J. KADEL

DATE:

12/11/2023

UNITS = mm

DO NOT SCALE FROM DRAWING

**NorComp** 

SCALE: SHEET NTS DWG NO.

858-B04-203RSU4