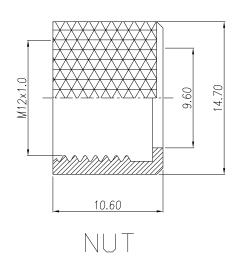

## SPECIFICATIONS:

**MATERIALS:** 

HOUSING:

PBT, UL94 V-0, BLACK 10μ" GOLD PLATED BRASS

CONTACTS: NUT:

**NICKEL PLATED BRASS** 

ORING:

**EPDM** 