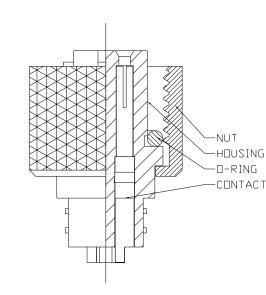

## SPECIFICATIONS:

**MATERIALS:** 

HOUSING:

PBT, UL94 V-0, BLACK 10μ" GOLD PLATED BRASS

CONTACTS: NUT:

**NICKEL PLATED BRASS** 

ORING:

**EPDM** 