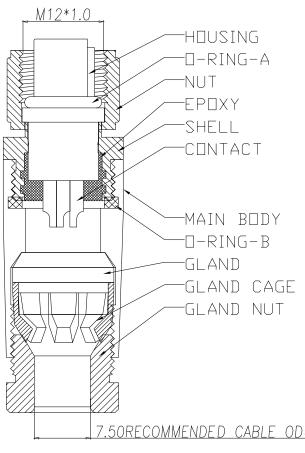

SPECIFICATIONS:

**MATERIALS:** 

HOUSING: PBT, UL94 V-0, BLACK CONTACTS: 10μ" GOLD PLATED BRASS

NUT: NICKEL PLATED ALUMINUM ALLOY SHELL: NICKEL PLATED ALUMINUM ALLOY

MAIN BODY: NICKEL PLATED ALUMINUM ALLOY GLAND: SILICONE, BLACK

**GLAND CAGE:** POM, BLACK

**GLAND NUT:** NICKEL PLATED ALUMINUM ALLOY ORING A: EPDM, BLACK

SILICONE, BLACK ORING B:

**ELECTRICAL:** 

RATED CURRENT: 4A RATED VOLTAGE: 250V

INSULATION RESISTANCE: 100 MOhms MIN. CONTACT RESISTANCE: 10 mOhms MAX.

ENVIRONMENT:

**OPERATING TEMPERATURE:** -40°C TO +85°C

WATER PROOF:

IP67

MAX WIRE AWG: 20 AWG

7.50RECOMMENDED CABLE OD=5.0mm~6.0mm