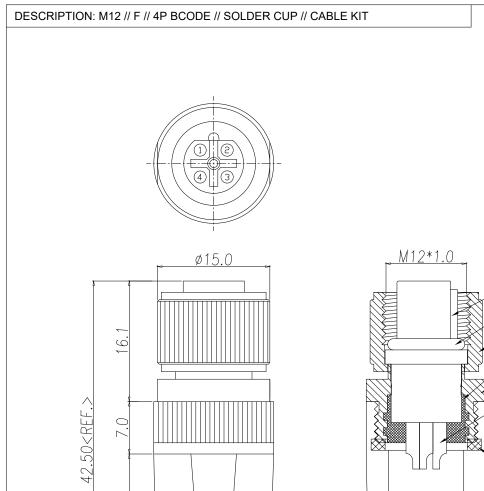

SPECIFICATIONS:

**MATERIALS:** 

HOUSING: PBT, UL94 V-0, BLACK CONTACTS: 10μ" GOLD PLATED BRASS

NUT: NICKEL PLATED ALUMINUM ALLOY SHELL: NICKEL PLATED ALUMINUM ALLOY

MAIN BODY: NICKEL PLATED ALUMINUM ALLOY GLAND: SILICONE, BLACK

**GLAND CAGE:** POM, BLACK

**GLAND NUT:** NICKEL PLATED ALUMINUM ALLOY ORING A: EPDM, BLACK

SILICONE, BLACK ORING B:

**ELECTRICAL:** 

RATED CURRENT: 4A RATED VOLTAGE: 250V

INSULATION RESISTANCE: 100 MOhms MIN. CONTACT RESISTANCE: 10 mOhms MAX.

ENVIRONMENT:

**OPERATING TEMPERATURE:** -40°C TO +85°C

WATER PROOF:

IP67

MAX WIRE AWG: 20 AWG

7.50RECOMMENDED CABLE OD=5.0mm~6.0mm